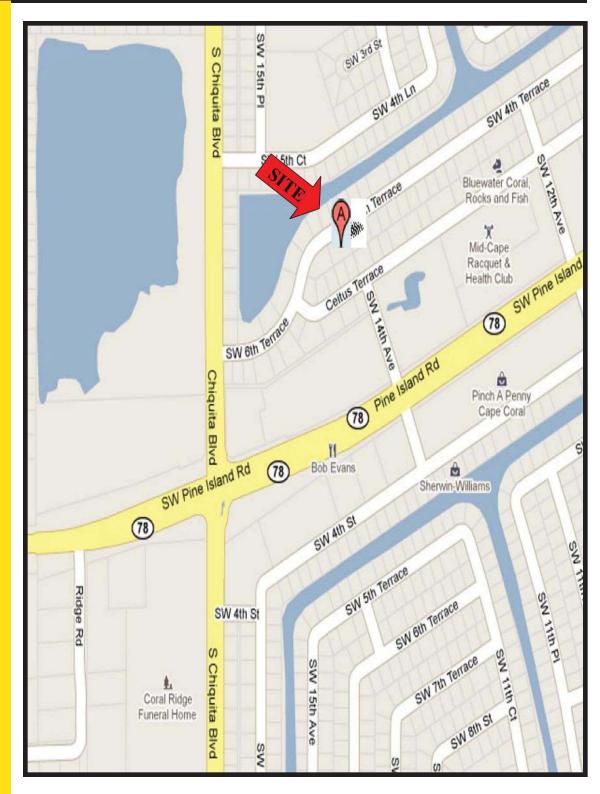

## **PROPERTY FEATURES**

Location: 1448 SW 4th Terrace Cape Coral, FL 33991

- Zoned: CORR (Corridor)
- Strap # 15-44-23-C4-03616.0040
- Land Size: .46± Acres (20,000± SF)
- 2014 Property Taxes: \$1,604.36
- Utilities: Water, sewer and irrigation are in place.
- Comments: Great 4 lot site right off the Pine Island Commercial Corridor, near the intersection of Pine Island Road and Chiquita Blvd.