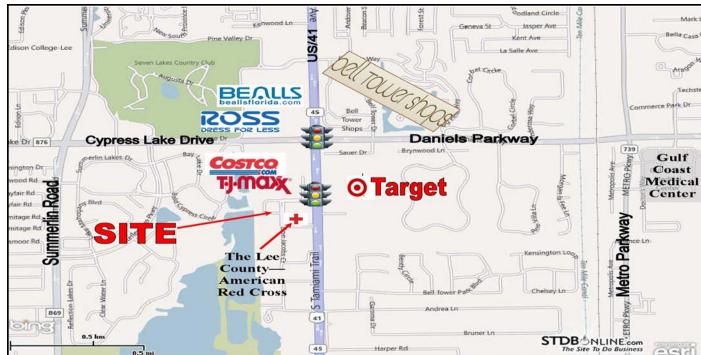

## PROPERTY DESCRIPTION

■ Location: 13721 Cypress Terrace Circle, Building 700 Fort Myers, FL 33907

■ S.T.R.A.P.#: Multiple

■ **Zoning:** MPD (Mixed Planned Development) Lee County

■ Total Building Size: 2,897± SF