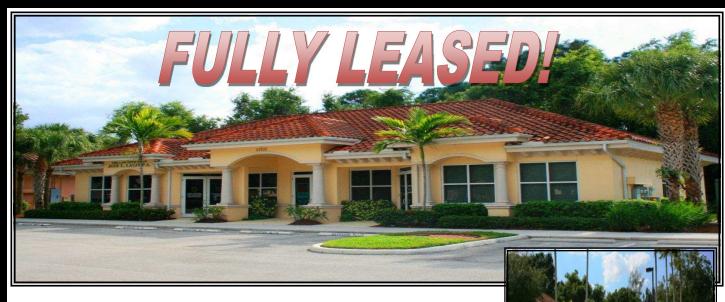

## CENTRAL PARK PROFESSIONAL CENTER | BUILDING 700 FOR SALE | FULLY LEASED | MULTI TENANT | OFFICE CONDOS

## PROPERTY DESCRIPTION

■ Location: 13721 Cypress Terrace Circle, Building 700 Fort Myers, FL 33907

■ S.T.R.A.P.#: Multiple

■ **Zoning:** MPD (Mixed Planned Development) Lee County

■ Total Building Size: 2,897± SF

**Comments**: Right off US-41 in the prestigious Central Park, on Cypress Terrace Circle, this strategically located office building has ample room for medical, financial, real estate, or any professional business office setting. With three separate office suites, each with five offices, kitchenette, and storage room, this Mediterranean style office complex with ample parking and fine architectural details, offers multiple, adaptable uses. The two end units are each 970± square feet and interior unit is 957± square feet. With a total of 2,897± square feet located in the heart of beautiful South Fort Myers. This is an ideal property for an owner/user or investor. Annual NOI is approximately \$26,462.