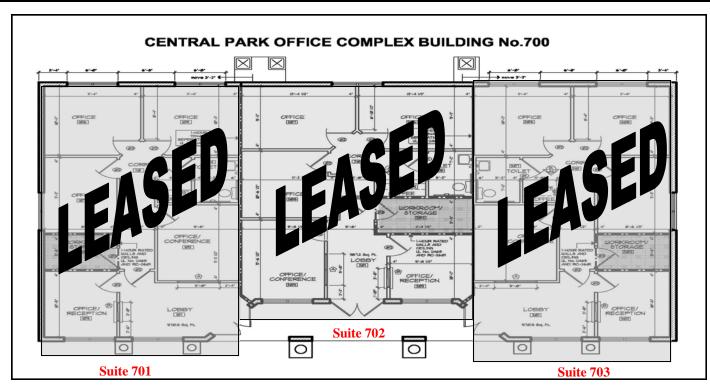

**Comments**: Right off US-41 in the prestigious Central Park, on Cypress Terrace Circle, this strategically located office building has ample room for medical, financial, real estate, or any professional business office setting. With three separate office suites, each with five offices, kitchenette, and storage room, this Mediterranean style office complex with ample parking and fine architectural details, offers multiple, adaptable uses. The two end units are each 970± square feet and interior unit is 957± square feet. With a total of 2,897± square feet located in the heart of beautiful South Fort Myers. This is an ideal property for an owner/user or investor. Annual NOI is approximately \$26,462.