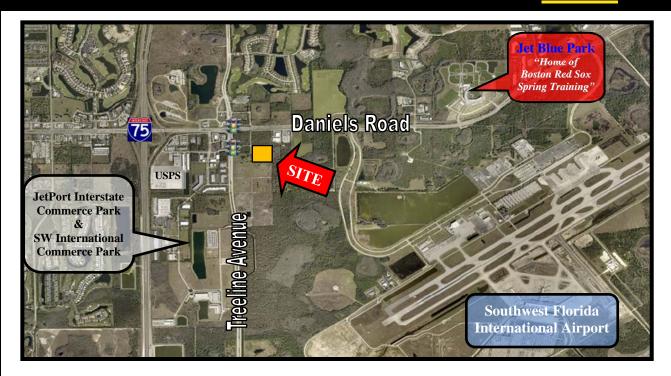

## **PROPERTY DESCRIPTION**

■ Location: 13601 & 13651 Saddle Road, Fort Myers, FL 33913

■ S.T.R.A.P. #'s: 23-45-25-01-00034.0000 & 23-45-25-01-00039.0000

■ Land Size: 10.08± Acres (439,084.8± SF)

■ Zoning: AG-2 (Agricultural)

■ Future Land Use: Industrial - Airport/Tradeport

■ Utilities: Sewer and Water Available

**Comments:** Located at the only lighted intersection entrance on Treeline Avenue from Daniels Parkway to the Airport Entrance. Convenient access to all major corridors including I-75, Treeline Avenue, Daniels Parkway, (RSW) Regional Southwest Florida International Airport, FedEx, UPS and USPS and surrounding industrial sites.