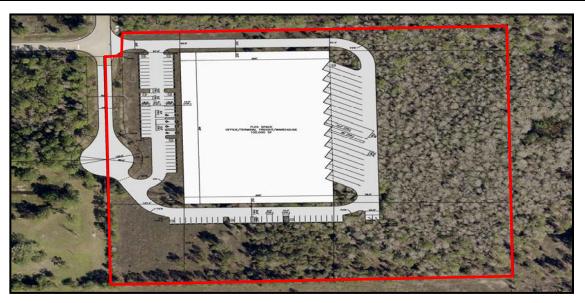

## IDEAL LOCATION FOR DEVELOPMENT POTENTIAL SITE LAYOUT FOR

100,000 SQ. FT. BUILDING

INDUSTRIAL USE: FLEX/DISTRIBUTION CENTER/WAREHOUSE

VIP Realty Group, Inc. - Commercial | 13131 University Drive | Fort Myers | Florida | 33907 239.489.3303