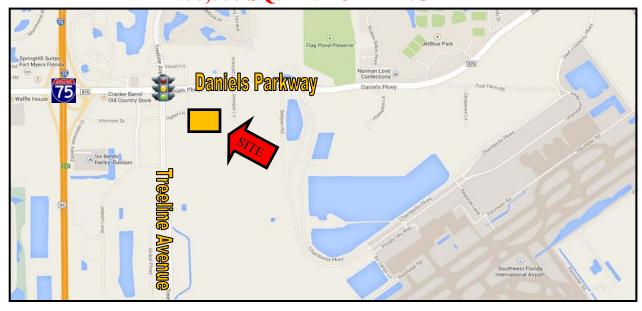

■ Future Land Use: Industrial - Airport/Tradeport

■ Utilities: Sewer and Water Available

**Comments:** Located at the only lighted intersection entrance on Treeline Avenue from Daniels Parkway to the Airport Entrance. Convenient access to all major corridors including I-75, Treeline Avenue, Daniels Parkway, (RSW) Regional Southwest Florida International Airport, FedEx, UPS and USPS and surrounding industrial sites.