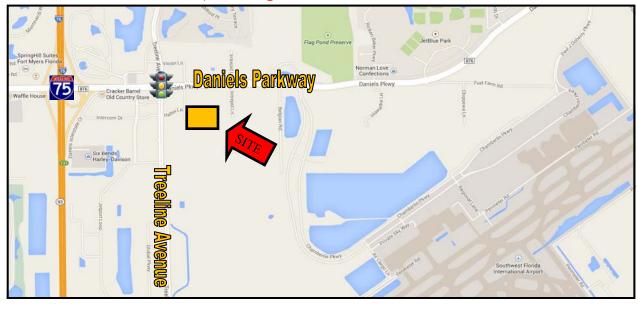

### PROPERTY DESCRIPTION

- Location: 13601 & 13651 Saddle Road, Fort Myers, FL 33913
- S.T.R.A.P. #'s: 23-45-25-01-00034.0000 & 23-45-25-01-00039.0000
- Land Size: 10.08± Acres (439,084.8± SF)
- Zoning: AG-2 (Agricultural)
- Future Land Use: Industrial Airport/Tradeport
- Utilities: Sewer and Water Available

**Comments:** Located at the only lighted intersection entrance on Treeline Avenue from Daniels Parkway to the Airport Entrance. Convenient access to all major corridors including I-75, Treeline Avenue, Daniels Parkway, (RSW) Regional Southwest Florida International Airport, FedEx, UPS and USPS and surrounding industrial sites.