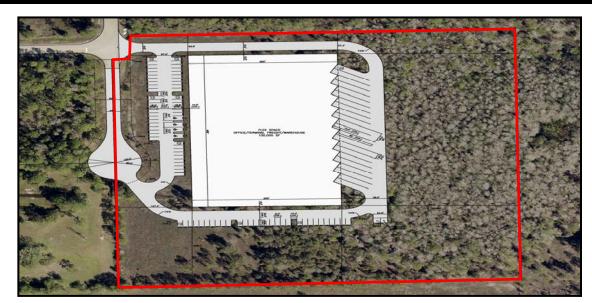

### IDEAL LOCATION FOR DEVELOPMENT POTENTIAL SITE LAYOUT FOR 100,000 SQ. FT. BUILDING

#### **INDUSTRIAL USE: FLEX/DISTRIBUTION CENTER/WAREHOUSE**

VIP Realty Group, Inc. - Commercial | 13131 University Drive | Fort Myers | Florida | 33907 239.489.3303