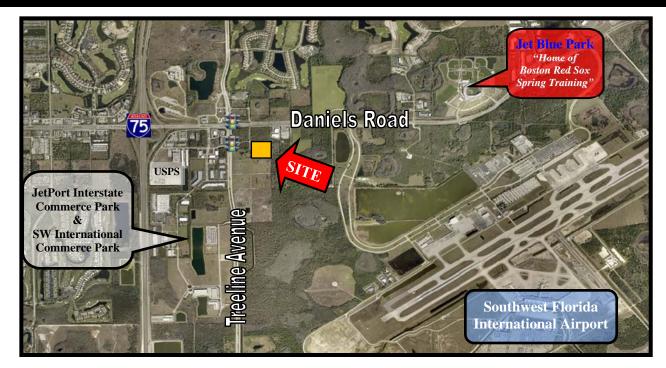

### PROPERTY DESCRIPTION

- Location: 13601 & 13651 Saddle Road, Fort Myers, FL 33913
- S.T.R.A.P. #'s: 23-45-25-01-00034.0000 & 23-45-25-01-00039.0000
- Land Size: 10.08± Acres (439,084.8± SF)
- Zoning: AG-2 (Agricultural)
- Future Land Use: Industrial Airport/Tradeport
- Utilities: Sewer and Water Available

**Comments:** Located at the only lighted intersection entrance on Treeline Avenue from Daniels Parkway to the Airport Entrance. Convenient access to all major corridors including I-75, Treeline Avenue, Daniels Parkway, (RSW) Regional Southwest Florida International Airport, FedEx, UPS and USPS and surrounding industrial sites.