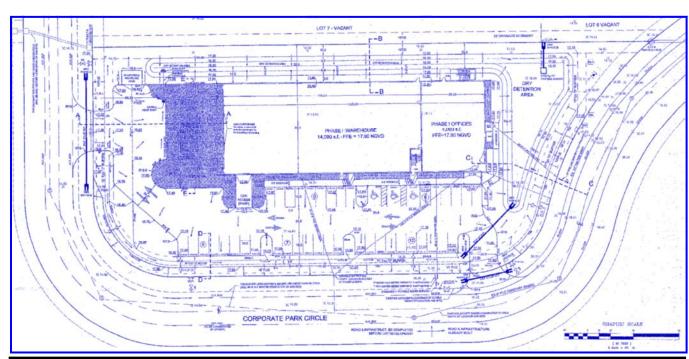

Comments: This light industrial site benefits from an existing Development Order allowing for a 22,000± SF building including 4,000± SF office for light industrial uses. The lot is cleared and ready to be developed. The property is located north of Crystal Drive and west of Plantation Road within Plantation Corporate Park and offers easy access to all major corridors including I-75.