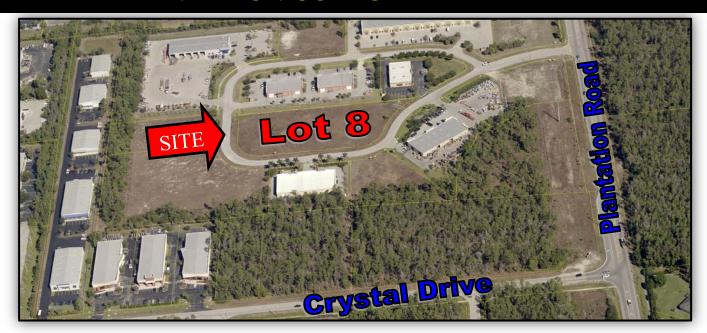

## PROPERTY DESCRIPTION

■ Location: Lot 8, Corporate Park Circle, Fort Myers, FL 33966

■ STRAP: 18-45-25-18-00000.0080

■ Lot Size: 1.89± Acres (82,446± SF)

■ Zoning: IL (Light Industrial)

■ Utilities: All available to the site.

Comments: This light industrial site benefits from an existing Development Order allowing for a 22,000± SF building including 4,000± SF office for light industrial uses. The lot is cleared and ready to be developed. The property is located north of Crystal Drive and west of Plantation Road within Plantation Corporate Park and offers easy access to all major corridors including I-75.