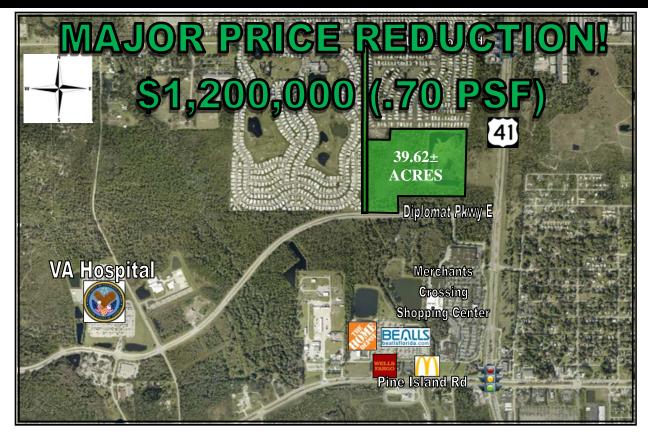

## PROPERTY DESCRIPTION

- Location: Diplomat Parkway E., North Fort Myers, FL 33903
- S.T.R.A.P. #'s: 34-43-24-00-00001.3030 (38.11± Acres/North), North Fort Myers 34-43-24-00-00001.306A (1.51± Acres/ROW), North Fort Myers
- Total Land Size Combined: 39.62± Acres
- Mixed Zoning: RPD/CPD (Residential Planned Development/Commercial Planned Development), Lee County
- Comments: The subject parcels totaling 39.62± acres are being sold as a development package. The location is just east of the newly built VA Hospital and west of US41. This corridor between Lee & Charlotte County is expected to see significant expansion over the next 10 years due to the lack of affordable housing inventory.
  - The parcel is zoned RPD & CPD. The RPD allows for 138 dwelling units plus a maximum of 400 ALF beds, which can be converted into regular dwelling units for a total of 238 dwelling units. The CPD allows for 50,000 SF of medical office.

## MAJOR PRICE REDUCTION! \$1,200,000 (.70 PSF)

VIP Realty - Commercial | 13131 University Drive | Fort Myers | Florida | 33907 Phone 239.489.3303

For More Information Contact: Mark L. Morris, Advisor MMorris@vipcommercial.com (239) 671-2266 www.vipcommercial.com