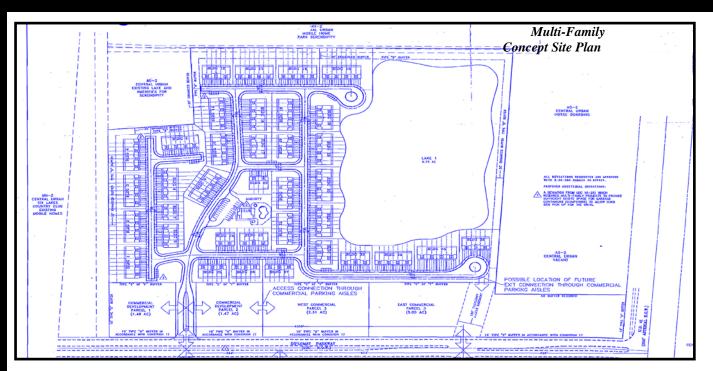

## 39.62± ACRES FOR DEVELOPMENT FULLY ENTITLED MULTI-FAMILY / ASSISTED LIVING / COMMERCIAL

| Assisted Living Facility<br>Concept Site Plan                                                                                                                                                                                                                                                                                                                                                                                                                                                                                                                                                                                                                                                                                                                                                                                                                                                                                                                                                   |         | Population            | 1 Mile   | 3 Miles   | 5 Miles   |
|-------------------------------------------------------------------------------------------------------------------------------------------------------------------------------------------------------------------------------------------------------------------------------------------------------------------------------------------------------------------------------------------------------------------------------------------------------------------------------------------------------------------------------------------------------------------------------------------------------------------------------------------------------------------------------------------------------------------------------------------------------------------------------------------------------------------------------------------------------------------------------------------------------------------------------------------------------------------------------------------------|---------|-----------------------|----------|-----------|-----------|
|                                                                                                                                                                                                                                                                                                                                                                                                                                                                                                                                                                                                                                                                                                                                                                                                                                                                                                                                                                                                 |         | 2018 Total Population | 5,862    | 49,037    | 112,612   |
| ALF/CCF                                                                                                                                                                                                                                                                                                                                                                                                                                                                                                                                                                                                                                                                                                                                                                                                                                                                                                                                                                                         |         | 2023 Population       | 6,734    | 55,800    | 127,832   |
|                                                                                                                                                                                                                                                                                                                                                                                                                                                                                                                                                                                                                                                                                                                                                                                                                                                                                                                                                                                                 |         | Pop Growth 2018-2023  | 14.88%   | 13.79%    | 13.52%    |
|                                                                                                                                                                                                                                                                                                                                                                                                                                                                                                                                                                                                                                                                                                                                                                                                                                                                                                                                                                                                 | ALF/CCF | Average Age           | 55.8     | 48.7      | 45.50     |
|                                                                                                                                                                                                                                                                                                                                                                                                                                                                                                                                                                                                                                                                                                                                                                                                                                                                                                                                                                                                 |         | Households            |          |           |           |
|                                                                                                                                                                                                                                                                                                                                                                                                                                                                                                                                                                                                                                                                                                                                                                                                                                                                                                                                                                                                 |         | 2018 Households       | 2,987    | 22,152    | 47,730    |
|                                                                                                                                                                                                                                                                                                                                                                                                                                                                                                                                                                                                                                                                                                                                                                                                                                                                                                                                                                                                 |         | Median Household Inc. | \$34,785 | \$38,239  | \$41,609  |
|                                                                                                                                                                                                                                                                                                                                                                                                                                                                                                                                                                                                                                                                                                                                                                                                                                                                                                                                                                                                 |         | Housing               |          |           |           |
|                                                                                                                                                                                                                                                                                                                                                                                                                                                                                                                                                                                                                                                                                                                                                                                                                                                                                                                                                                                                 |         | Medium Home Value     | \$79,250 | \$113,564 | \$138,964 |
|                                                                                                                                                                                                                                                                                                                                                                                                                                                                                                                                                                                                                                                                                                                                                                                                                                                                                                                                                                                                 |         | Median Year Built     | 1980     | 1983      | 1985      |
| 4 LANE - 1007 R O.W. CORD R D CONDERNMENT CONTRACT |         |                       |          |           |           |
| VIP Realty Group, Inc Commercial   13131 University Drive   Fort Myers   Florida   33907                                                                                                                                                                                                                                                                                                                                                                                                                                                                                                                                                                                                                                                                                                                                                                                                                                                                                                        |         |                       |          |           |           |