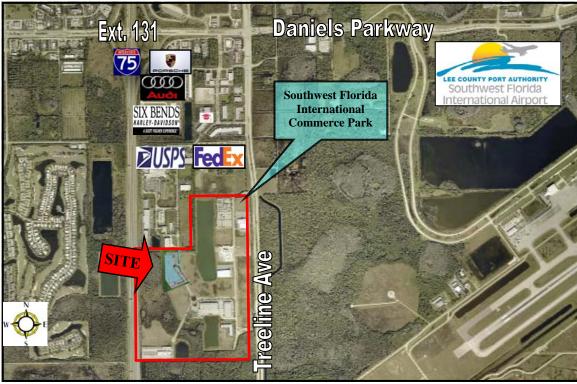

### **PROPERTY DETAILS:**

- Property Address: 14600 Jetport Loop Fort Myers, FL 33913
- S.T.R.A.P. #: 27-45-25-20-00000.B010
- Zoning: IPD (Industrial Planned Development)
- Land Size: 6.90± Acres (300,672± SF)
- Utilities: All available to the site
- Southwest International Commerce Park Owners Associations

Located in Southwest International Commerce Park, the site shares its ideal manufacturing/warehouse location with FedEx and USPS. Regional Southwest Florida International Airport (RSW) and Florida Gulf Coast University (FGCU) are just minutes from the site offering executives quick access to the airport and the only statewide provider of entrepreneurial and business development services at The Florida SBDC (Small Business Development Center) at FGCU. The location also offers convenient access to all points North, South and the East Coast via I-75.