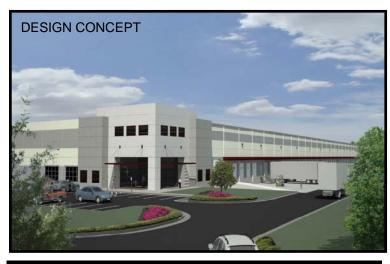

# LAND SALE OR BUILD-TO-SUIT 100,000± SF distribution / manufacturing facility southwest international commerce park

#### **BUILDING DETAILS:**

- CLASSIFICATION: Class "A"
- Building Area: 100,000 200,000 Sq. Ft.
- Divisibility: 2 @ 50,000 Sq. Ft.
- Construction: Concrete Wall Panels 7<sup>1</sup>/<sub>4</sub>" to 8<sup>1</sup>/<sub>2</sub>" Thick
- Clear Height: 32 Ft.
- Column Spacing: 50' x 50'
- Mechanically Fastened TPO / R-15 Insulation
- Sprinkler: ESFR System
- Utilities: 120 to 480 Volts/Three Phase Electric
- Overhead Doors: Both Sides of Building
- Dock High Doors: 14± (1 per 7,000 Sq. Ft.)
- Drive In's: 2± Each End of Building
- Office Area: Per TI Two Story Design Potential