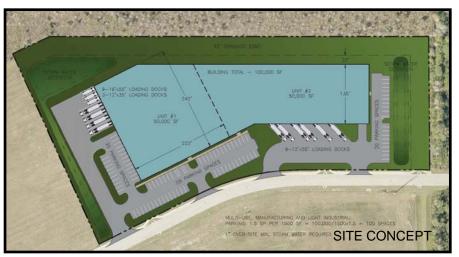

### **PROPERTY DETAILS:**

- Property Address: 14600 Jetport Loop Fort Myers, FL 33913
- S.T.R.A.P. #: 27-45-25-20-00000.B010
- Zoning: IPD (Industrial Planned Development)
- Land Size: 6.90± Acres (300,672± SF)
- Utilities: All available to the site
- Southwest International Commerce Park Owners Associations

#### **BUILDING DETAILS:**

- CLASSIFICATION: Class "A"
- Building Area: 100,000 200,000 Sq. Ft.
- Divisibility: 2 @ 50,000 Sq. Ft.
- Construction: Concrete Wall Panels 7<sup>1</sup>/<sub>4</sub>" to 8<sup>1</sup>/<sub>2</sub>" Thick
- Clear Height: 32 Ft.
- Column Spacing: 50' x 50'
- Mechanically Fastened TPO / R-15 Insulation
- Sprinkler: ESFR System
- Utilities: 120 to 480 Volts/Three Phase Electric
- Overhead Doors: Both Sides of Building
- Dock High Doors: 14± (1 per 7,000 Sq. Ft.)
- Drive In's: 2± Each End of Building
- Office Area: Per TI Two Story Design Potential