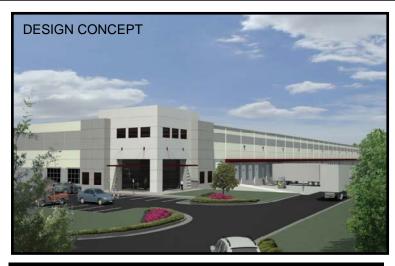

# LAND SALE OR BUILD-TO-SUIT 100,000± SF distribution / manufacturing facility southwest international commerce park

### **BUILDING DETAILS:**

- CLASSIFICATION: Class "A"
- Building Area: 100,000 200,000 Sq. Ft.
- Divisibility: 2 @ 50,000 Sq. Ft.
- Construction: Concrete Wall Panels 7<sup>1</sup>/<sub>4</sub>" to 8<sup>1</sup>/<sub>2</sub>" Thick
- Clear Height: 32 Ft.
- Column Spacing: 50' x 50'
- Mechanically Fastened TPO / R-15 Insulation
- Sprinkler: ESFR System
- Utilities: 120 to 480 Volts/Three Phase Electric
- Overhead Doors: Both Sides of Building
- Dock High Doors: 14± (1 per 7,000 Sq. Ft.)
- Drive In's: 2± Each End of Building
- Office Area: Per TI Two Story Design Potential