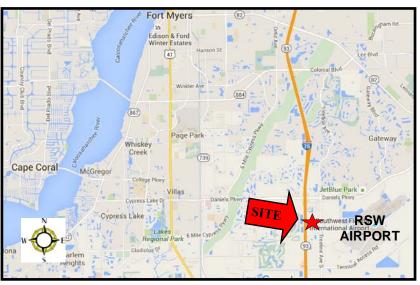

#### **PROPERTY DETAILS:**

- Property Address: 14600 Jetport Loop Fort Myers, FL 33913
- S.T.R.A.P. #: 27-45-25-20-00000.B010
- Zoning: IPD (Industrial Planned Development)
- Land Size: 6.90± Acres (300,672± SF)
- Utilities: All available to the site
- Southwest International Commerce Park Owners Associations

Located in Southwest International Commerce Park, the site shares its ideal manufacturing/warehouse location with FedEx and USPS. Regional Southwest Florida International Airport (RSW) and Florida Gulf Coast University (FGCU) are just minutes from the site offering executives quick access to the airport and the only statewide provider of entrepreneurial and business development services at The Florida SBDC (Small Business Development Center) at FGCU. The location also offers convenient access to all points North, South and the East Coast via I-75.