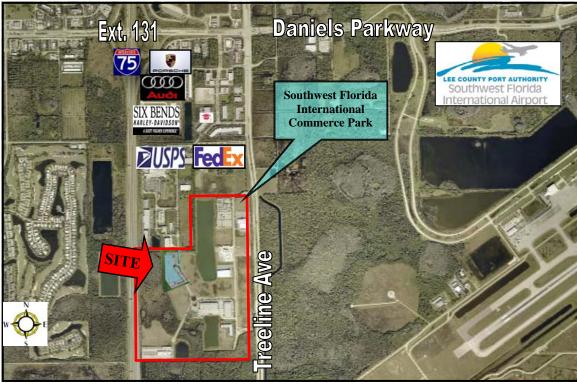

#### **PROPERTY DETAILS:**

- Property Address: 14600 Jetport Loop Fort Myers, FL 33913
- S.T.R.A.P. #: 27-45-25-20-00000.B010
- Zoning: IPD (Industrial Planned Development)
- Land Size: 6.90± Acres (300,672± SF)
- Utilities: All available to the site
- Southwest International Commerce Park Owners Associations

Located in Southwest International Commerce Park, the site shares its ideal manufacturing/warehouse location with FedEx and USPS. Regional Southwest Florida International Airport (RSW) and Florida Gulf Coast University (FGCU) are just minutes from the site offering executives quick access to the airport and the only statewide provider of entrepreneurial and business development services at The Florida SBDC (Small Business Development Center) at FGCU. The location also offers convenient access to all points North, South and the East Coast via I-75.