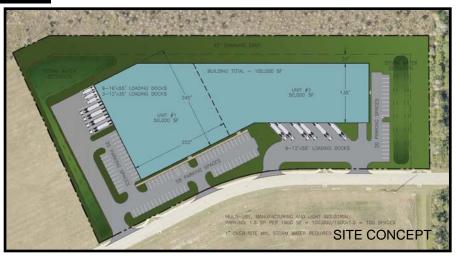

#### **PROPERTY DETAILS:**

- Property Address: 14600 Jetport Loop Fort Myers, FL 33913
- S.T.R.A.P. #: 27-45-25-20-00000.B010
- Zoning: IPD (Industrial Planned Development)
- Land Size: 6.90± Acres (300,672± SF)
- Utilities: All available to the site
- Southwest International Commerce Park Owners Associations

### **BUILDING DETAILS:**

- CLASSIFICATION: Class "A"
- Building Area: 100,000 200,000 Sq. Ft.
- Divisibility: 2 @ 50,000 Sq. Ft.
- Construction: Concrete Wall Panels 7<sup>1</sup>/<sub>4</sub>" to 8<sup>1</sup>/<sub>2</sub>" Thick
- Clear Height: 32 Ft.
- Column Spacing: 50' x 50'
- Mechanically Fastened TPO / R-15 Insulation
- Sprinkler: ESFR System
- Utilities: 120 to 480 Volts/Three Phase Electric
- Overhead Doors: Both Sides of Building
- Dock High Doors: 14± (1 per 7,000 Sq. Ft.)
- Drive In's: 2± Each End of Building
- Office Area: Per TI Two Story Design Potential