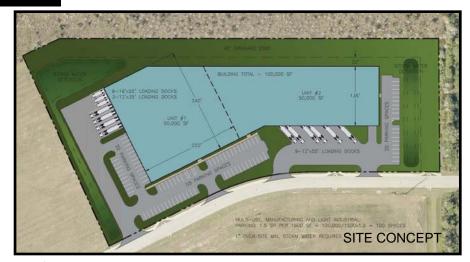

## **PROPERTY DETAILS:**

• Property Address: 14600 Jetport Loop

Fort Myers, FL 33913

• S.T.R.A.P. #: 27-45-25-20-00000.B010

♦ Zoning: IPD

(Industrial Planned Development)

◆ Land Size: 6.90± Acres (300,672± SF)

Utilities: All available to the site

 Southwest International Commerce Park Owners Associations **BUILDING DETAILS:** 

◆ CLASSIFICATION: Class "A"

◆ Building Area: 100,000 – 200,000 Sq. Ft.

• Divisibility: 2 @ 50,000 Sq. Ft.

• Construction: Concrete Wall Panels 7<sup>1</sup>/<sub>4</sub>" to 8<sup>1</sup>/<sub>2</sub>" Thick

• Clear Height: 32 Ft.

• Column Spacing: 50' x 50'

Mechanically Fastened TPO / R-15 Insulation

• Sprinkler: ESFR System

• Utilities: 120 to 480 Volts/Three Phase Electric

Overhead Doors: Both Sides of Building

• Dock High Doors: 14± (1 per 7,000 Sq. Ft.)

◆ Drive - In's: 2± Each End of Building

Office Area: Per TI - Two Story Design Potential