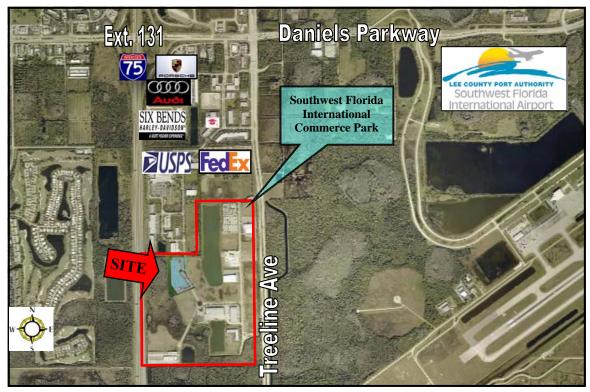

## **PROPERTY DETAILS:**

• Property Address: 14600 Jetport Loop

Fort Myers, FL 33913

• S.T.R.A.P. #: 27-45-25-20-00000.B010

♦ Zoning: IPD

(Industrial Planned Development)

◆ Land Size: 6.90± Acres (300,672± SF)

• Located in *Southwest International Commerce Park*, the site shares its ideal manufacturing/warehouse location with **FedEx and USPS**. Regional Southwest Florida International Airport (RSW) and Florida Gulf Coast University (FGCU) are just minutes from the site offering executives quick access to the airport and the only statewide provider of entrepreneurial and business development services at The Florida SBDC (Small Business Development Center) at FGCU. The location also offers convenient access to all points North, South and the East Coast via I-75.