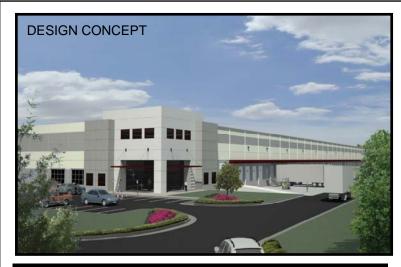

## LAND SALE OR BUILD-TO-SUIT 100,000± SF

DISTRIBUTION / MANUFACTURING FACILITY SOUTHWEST INTERNATIONAL COMMERCE PARK

SALE PRICE REDUCED! \$1,563,349 (\$5.20 SF LAND ONLY) LEASE RATES STARTING AT \$7.50 PSF/NNN

Utilities: All available to the site

 Southwest International Commerce Park Owners Associations **BUILDING DETAILS:** 

◆ CLASSIFICATION: Class "A"

◆ Building Area: 100,000 – 200,000 Sq. Ft.

• Divisibility: 2 @ 50,000 Sq. Ft.

• Construction: Concrete Wall Panels 7<sup>1</sup>/<sub>4</sub>" to 8<sup>1</sup>/<sub>2</sub>" Thick

• Clear Height: 32 Ft.

• Column Spacing: 50' x 50'

Mechanically Fastened TPO / R-15 Insulation

• Sprinkler: ESFR System

• Utilities: 120 to 480 Volts/Three Phase Electric

Overhead Doors: Both Sides of Building

• Dock High Doors: 14± (1 per 7,000 Sq. Ft.)

◆ Drive - In's: 2± Each End of Building

Office Area: Per TI - Two Story Design Potential