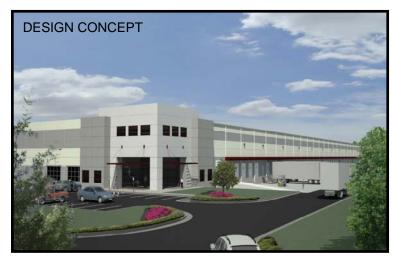

## LAND SALE OR BUILD-TO-SUIT 100,000± SF

DISTRIBUTION / MANUFACTURING FACILITY SOUTHWEST INTERNATIONAL COMMERCE PARK

SALE PRICE REDUCED! \$1,350,000 (\$4.49 SF) LAND ONLY LEASE RATES STARTING AT \$7.50 PSF/NNN

 Southwest International Commerce Park Owners Associations **BUILDING DETAILS:** 

◆ CLASSIFICATION: Class "A"

◆ Building Area: 100,000 – 200,000 Sq. Ft.

• Divisibility: 2 @ 50,000 Sq. Ft.

◆ Construction: Concrete Wall Panels 7<sup>1</sup>/<sub>4</sub>" to 8<sup>1</sup>/<sub>2</sub>" Thick

• Clear Height: 32 Ft.

• Column Spacing: 50' x 50'

Mechanically Fastened TPO / R-15 Insulation

Sprinkler: ESFR System

• Utilities: 120 to 480 Volts/Three Phase Electric

Overhead Doors: Both Sides of Building

◆ Dock High Doors: 14± (1 per 7,000 Sq. Ft.)

◆ Drive - In's: 2± Each End of Building

Office Area: Per TI - Two Story Design Potential

• Located in *Southwest International Commerce Park*, the site shares its ideal manufacturing/warehouse location with **FedEx and USPS**. Regional Southwest Florida International Airport (RSW) and Florida Gulf Coast University (FGCU) are just minutes from the site offering executives quick access to the airport and the only statewide provider of entrepreneurial and business development services at The Florida SBDC (Small Business Development Center) at FGCU. The location also offers convenient access to all points North, South and the East Coast via I-75.