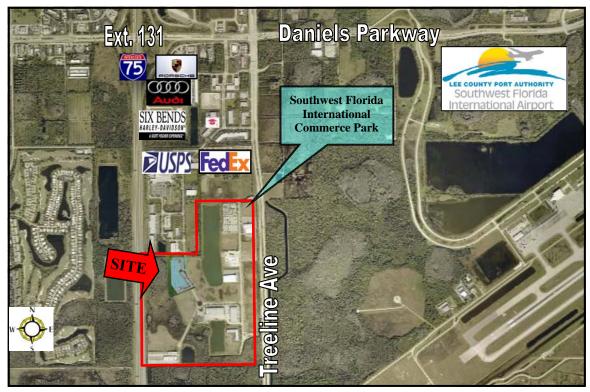

## PROPERTY DETAILS:

• Property Address: 14600 Jetport Loop

Fort Myers, FL 33913

• S.T.R.A.P. #: 27-45-25-20-00000.B010

♦ Zoning: IPD

(Industrial Planned Development)

◆ Land Size: 6.90± Acres (300,672± SF)

Utilities: All available to the site

◆ Dock High Doors: 14± (1 per 7,000 Sq. Ft.)

◆ Drive - In's: 2± Each End of Building

Office Area: Per TI - Two Story Design Potential

• Located in *Southwest International Commerce Park*, the site shares its ideal manufacturing/warehouse location with **FedEx and USPS**. Regional Southwest Florida International Airport (RSW) and Florida Gulf Coast University (FGCU) are just minutes from the site offering executives quick access to the airport and the only statewide provider of entrepreneurial and business development services at The Florida SBDC (Small Business Development Center) at FGCU. The location also offers convenient access to all points North, South and the East Coast via I-75.