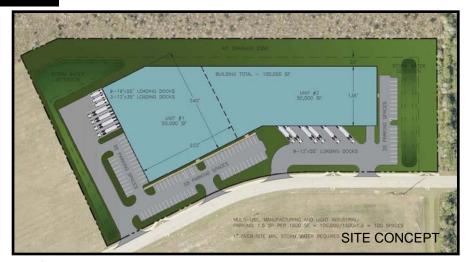

## PROPERTY DETAILS:

• Property Address: 14600 Jetport Loop

Fort Myers, FL 33913

• S.T.R.A.P. #: 27-45-25-20-00000.B010

♦ Zoning: IPD

(Industrial Planned Development)

◆ Land Size: 6.90± Acres (300,672± SF)

Utilities: All available to the site

 Southwest International Commerce Park Owners Associations **BUILDING DETAILS:** 

◆ CLASSIFICATION: Class "A"

◆ Building Area: 100,000 – 200,000 Sq. Ft.

• Divisibility: 2 @ 50,000 Sq. Ft.

◆ Construction: Concrete Wall Panels 7<sup>1</sup>/<sub>4</sub>" to 8<sup>1</sup>/<sub>2</sub>" Thick

• Clear Height: 32 Ft.

• Column Spacing: 50' x 50'

Mechanically Fastened TPO / R-15 Insulation

Sprinkler: ESFR System

• Utilities: 120 to 480 Volts/Three Phase Electric

Overhead Doors: Both Sides of Building

◆ Dock High Doors: 14± (1 per 7,000 Sq. Ft.)

◆ Drive - In's: 2± Each End of Building

Office Area: Per TI - Two Story Design Potential

• Located in *Southwest International Commerce Park*, the site shares its ideal manufacturing/warehouse location with **FedEx and USPS**. Regional Southwest Florida International Airport (RSW) and Florida Gulf Coast University (FGCU) are just minutes from the site offering executives quick access to the airport and the only statewide provider of entrepreneurial and business development services at The Florida SBDC (Small Business Development Center) at FGCU. The location also offers convenient access to all points North, South and the East Coast via I-75.