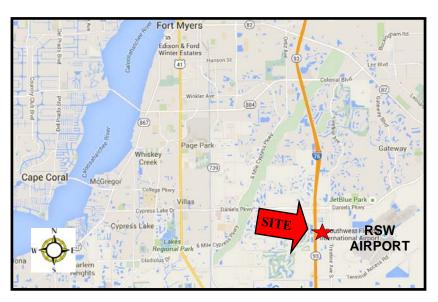

◆ Dock High Doors: 14± (1 per 7,000 Sq. Ft.)

◆ Drive - In's: 2± Each End of Building

Office Area: Per TI - Two Story Design Potential

• Located in *Southwest International Commerce Park*, the site shares its ideal manufacturing/warehouse location with **FedEx and USPS**. Regional Southwest Florida International Airport (RSW) and Florida Gulf Coast University (FGCU) are just minutes from the site offering executives quick access to the airport and the only statewide provider of entrepreneurial and business development services at The Florida SBDC (Small Business Development Center) at FGCU. The location also offers convenient access to all points North, South and the East Coast via I-75.