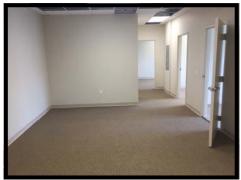

**Comments:** This heavy industrial building was recently built-out and consists of (2) 8,393± SF office/warehouse units. Each unit has a lobby and reception area, (3) private offices, a conference room, (1) large work area, (2) handicap restrooms and a kitchen area with water. The building is sprinkled, has 19'6" clear ceiling height, and (4) 14' x 16' grade level doors per unit. Located in the Westbury Business Park, this is an ideal location for manufacturing, warehousing and distribution, and more specifically designed for cabinetry manufacturing. The Location also offers easy access to all major corridors and is located immediately west of Veronica S. Shoemaker Blvd. and south of Hanson Street.