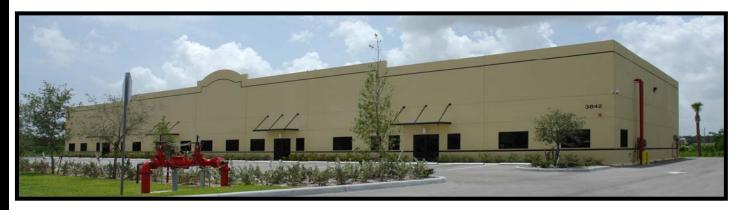

## PROPERTY DESCRIPTION

Location: 3842 Ironbridge Boulevard, Units 1 & 2, Fort Myers, FL 33916

S.T.R.A.P. #: 30-44-25-P3-00600.0380

Zoning: IH (Heavy Industrial) City of Fort Myers

Building Size: 16,800± SF

**Comments:** This heavy industrial building was recently built-out and consists of (2) 8,393± SF office/warehouse units. Each unit has a lobby and reception area, (3) private offices, a conference room, (1) large work area, (2) handicap restrooms and a kitchen area with water. The building is sprinkled, has 19'6" clear ceiling height, and (4) 14' x 16' grade level doors per unit. Located in the Westbury Business Park, this is an ideal location for manufacturing, warehousing and distribution, and more specifically designed for cabinetry manufacturing. The Location also offers easy access to all major corridors and is located immediately west of Veronica S. Shoemaker Blvd. and south of Hanson Street.