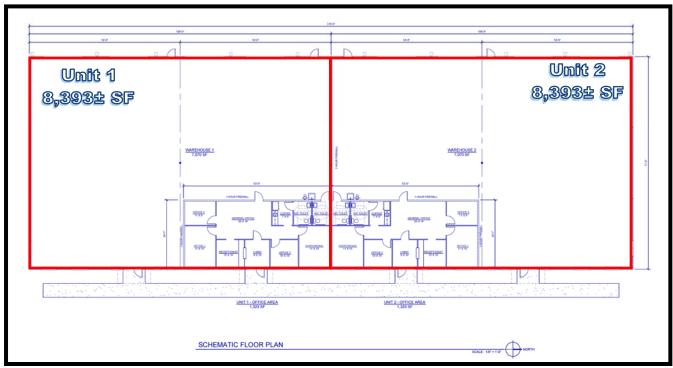

Each Unit Size: 8,393± SF (1,323± SF Office /7,030± SF Warehouse)

Land Size: 1.78± Acres

Year Built: 2008

Overhead Doors: (4) 14' x 16' Grade Level Per Unit

■ Parking: 44 Spaces (Including 2 Handicap)

■ Utilities: 3 Phase Power, Water/Sewer provided by the City of Fort Myers

**Comments:** This heavy industrial building was recently built-out and consists of (2) 8,393± SF office/warehouse units. Each unit has a lobby and reception area, (3) private offices, a conference room, (1) large work area, (2) handicap restrooms and a kitchen area with water. The building is sprinkled, has 19'6" clear ceiling height, and (4) 14' x 16' grade level doors per unit. Located in the Westbury Business Park, this is an ideal location for manufacturing, warehousing and distribution, and more specifically designed for cabinetry manufacturing. The Location also offers easy access to all major corridors and is located immediately west of Veronica S. Shoemaker Blvd. and south of Hanson Street.