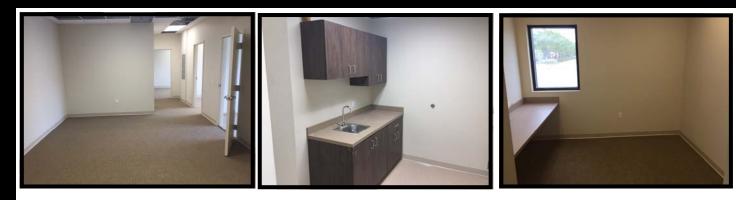

**Comments:** This heavy industrial building was recently built-out and consists of (2)  $8,393\pm$  SF office/warehouse units. Each unit has a lobby and reception area, (3) private offices, a conference room, (1) large work area, (2) handicap restrooms and a kitchen area with water. The building is sprinkled, has 19'6" clear ceiling height, and (4) 14' x 16' grade level doors per unit. Located in the Westbury Business Park, this is an ideal location for manufacturing, warehousing and distribution, and more specifically designed for cabinetry manufacturing. The Location also offers easy access to all major corridors and is located immediately west of Veronica S. Shoemaker Blvd. and south of Hanson Street.