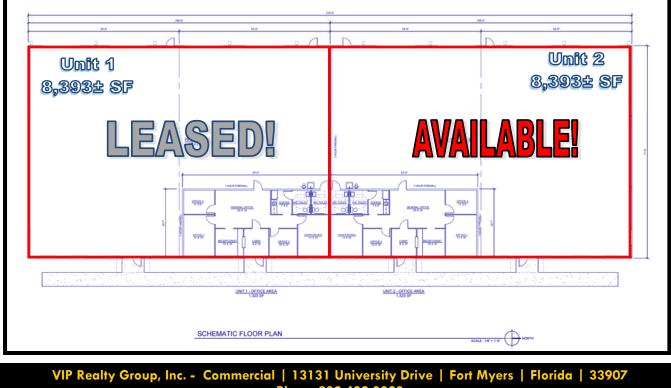

## **PROPERTY DESCRIPTION**

- Location: 3842 Ironbridge Boulevard, Unit 2, Fort Myers, FL 33916
- S.T.R.A.P. #: 30-44-25-P3-00600.0380
- Zoning: IH (Heavy Industrial) City of Fort Myers
- Total Building Size: 16,800± SF
- Available Unit: 8,393± SF (1,323± SF Office /7,030± SF Warehouse)
- Land Size: 1.78± Acres
- Year Built: 2008
- Overhead Doors: (4) 14' x 16' Grade Level Per Unit
- Total Parking: 44 Spaces (Including 2 Handicap)
- Utilities: 3 Phase Power, Water/Sewer provided by the City of Fort Myers

**Comments:** This heavy industrial building was recently built-out and consists of (2)  $8,393\pm$  SF office/warehouse units. Each unit has a lobby and reception area, (3) private offices, a conference room, (1) large work area, (2) handicap restrooms and a kitchen area with water. The building is sprinkled, has 19'6" clear ceiling height, and (4) 14' x 16' grade level doors per unit. Located in the Westbury Business Park, this is an ideal location for manufacturing, warehousing and distribution, and more specifically designed for cabinetry manufacturing. The Location also offers easy access to all major corridors and is located immediately west of Veronica S. Shoemaker Blvd. and south of Hanson Street.