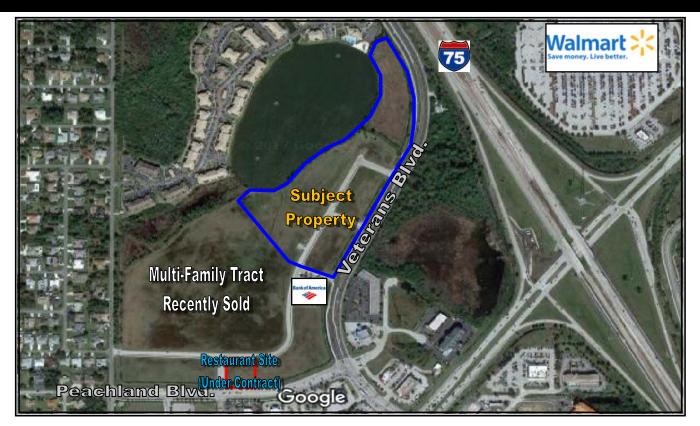

#### **PROPERTY DESCRIPTION**

- Location: Located at the northwest corner of Veterans Blvd. within the northwest quadrant of the Kings Hwy I-75 interchange Port Charlotte, Charlotte County, Florida 33954
- Land Size: 17.65± Acres Total (768,834± SF)
- Future Plan: Mixed Use DRI (Sandhill DRI)
- Utilities: Public utilities are available in place to service the site
- **Comments:** This opportunity consists of a fully entitled 17.65± acre residential tract zoned for 119 dwellings. The site has been cleared and the wetlands have been mitigated. Infrastructure improvements have already been made, including an internal reverse frontage road with utilities as well as turn lane and signalization improvements to Peachland and Veterans. All off-site traffic improvements have been completed and future developments are exempt from road impact fees. In addition, a new Publix is located in the Peachland Promenade, directly across Peachland Blvd. from the subject property. An apartment developer recently purchased 21.3± acres of Charlotte Commons with the intent of developing a 256 unit rental apartment complex. And a locally established restauranteur has Charlotte Commons outparcel under contract for a new restaurant.