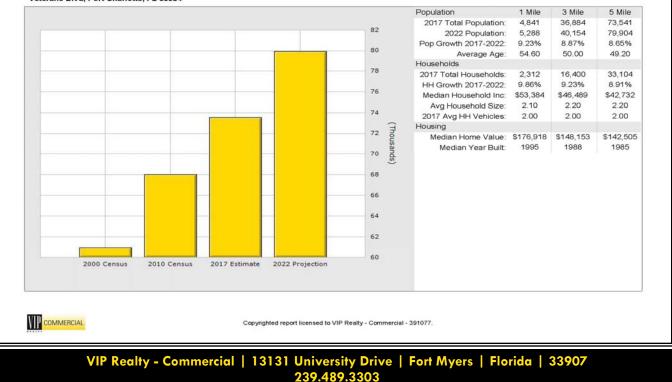

### 17.65± ACRES OF PRIME FULLY ENTITLED RESIDENTIAL LAND VETERANS BLVD. | CHARLOTTE COUNTY

Population for 5 Mile Radius Veterans Blvd, Port Charlotte, FL 33954

All information regarding property for sale or lease is from sources deemed reliable, but no warranty or representation is made as to the accuracy and is subject to errors, omission, withdrawal, changes or other conditions without notice.