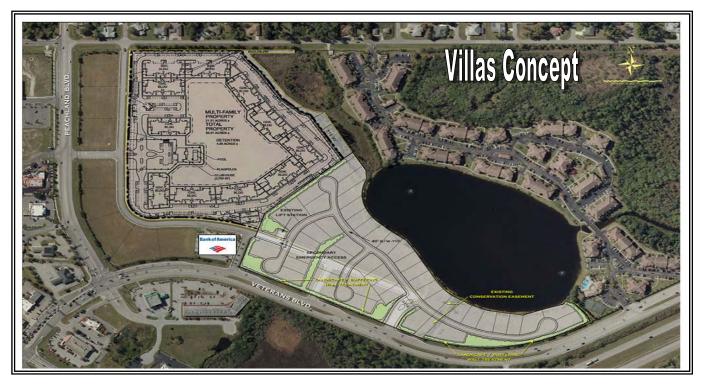

## 17.65± ACRES OF PRIME FULLY ENTITLED RESIDENTIAL LAND VETERANS BLVD. | CHARLOTTE COUNTY

VIP Realty - Commercial | 13131 University Drive | Fort Myers | Florida | 33907 239.489.3303

All information regarding property for sale or lease is from sources deemed reliable, but no warranty or representation is made as to the accuracy and is subject to errors, omission, withdrawal, changes or other conditions without notice.