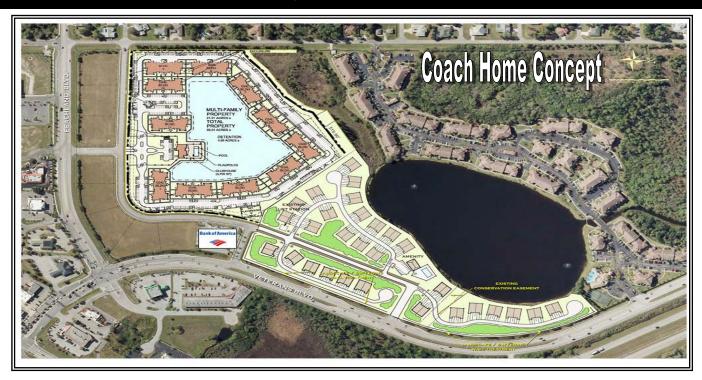

## 17.65± ACRES OF PRIME FULLY ENTITLED RESIDENTIAL LAND VETERANS BLVD. | CHARLOTTE COUNTY

VIP Realty - Commercial | 13131 University Drive | Fort Myers | Florida | 33907 239.489.3303

All information regarding property for sale or lease is from sources deemed reliable, but no warranty or representation is made as to the accuracy and is subject to errors, omission, withdrawal, changes or other conditions without notice.