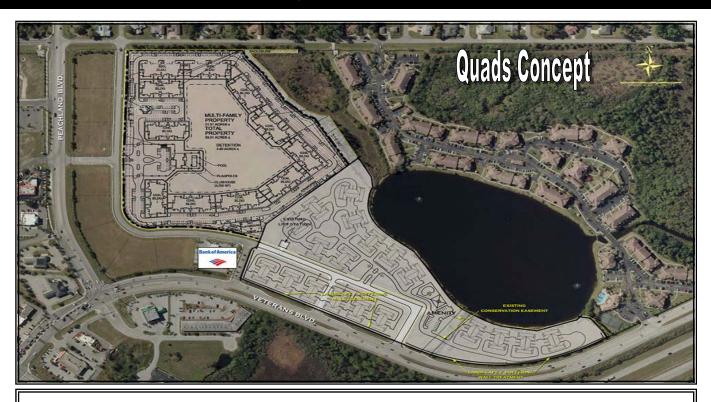

### 17.65± ACRES OF PRIME FULLY ENTITLED RESIDENTIAL LAND VETERANS BLVD. | CHARLOTTE COUNTY

Population for 5 Mile Radius Veterans Blvd, Port Charlotte, FL 33954

All information regarding property for sale or lease is from sources deemed reliable, but no warranty or representation is made as to the accuracy and is subject to errors, omission, withdrawal, changes or other conditions without notice.