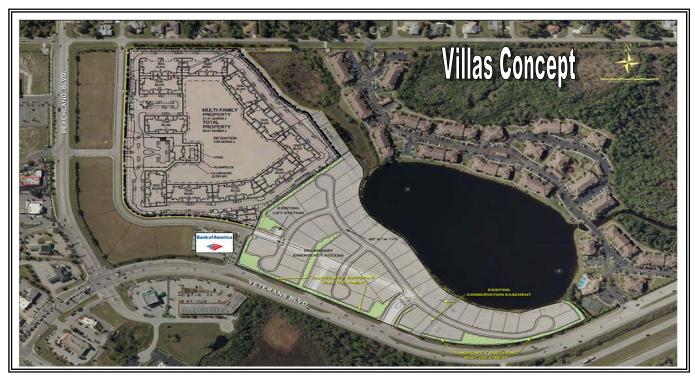

## PROPERTY DESCRIPTION

- Location: Located at the northwest corner of Veterans Blvd. within the northwest quadrant of the Kings Hwy I-75 interchange Port Charlotte, Charlotte County, Florida 33954
- Land Size: 17.65± Acres Total (768,834± SF)
- Future Plan: Mixed Use DRI (Sandhill DRI)
- Utilities: Public utilities are available in place to service the site
- Comments: This opportunity consists of a fully entitled 17.65± acre residential tract zoned for 119 dwellings. The site has been cleared and the wetlands have been mitigated. Infrastructure improvements have already been made, including an internal reverse frontage road with utilities as well as turn lane and signalization improvements to Peachland and Veterans. All off-site traffic improvements have been completed and future developments are exempt from road impact fees. In addition, a new Publix is located in the Peachland Promenade, directly across Peachland Blvd. from the subject property. An apartment developer recently purchased 21.3± acres of Charlotte Commons with the intent of developing a 256 unit rental apartment complex. And a locally established restauranteur has Charlotte Commons outparcel under contract for a new restaurant.