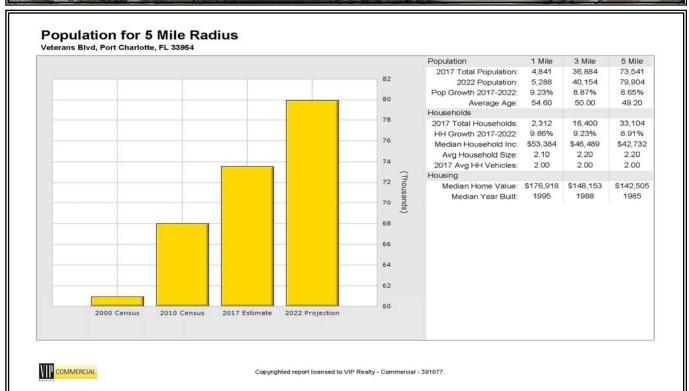

ntly purchased 21.3± acres of Charlotte Commons with the intent of developing a 256 unit rental apartment complex. And a locally established restauranteur has Charlotte Commons outparcel under contract for a new restaurant.

**SALE PRICE REDUCED:** \$1,900,000 (\$15,966/Unit)



For More Information Contact:

Mark L. Morris, Advisor (239) 671-2266 MMorris@viprealty.com www.vipcommercial.com



## 17.65± ACRES OF PRIME FULLY ENTITLED RESIDENTIAL LAND VETERANS BLVD. | CHARLOTTE COUNTY





VIP Realty - Commercial | 13131 University Drive | Fort Myers | Florida | 33907 239.489.3303



For More Information Contact:

Mark L. Morris, Advisor (239) 671-2266 MMorris@viprealty.com www.vipcommercial.com



## 17.65± ACRES OF PRIME FULLY ENTITLED RESIDENTIAL LAND VETERANS BLVD. | CHARLOTTE COUNTY