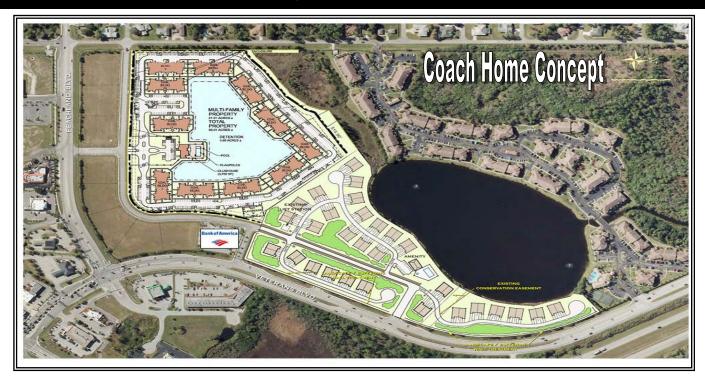

## PROPERTY DESCRIPTION

- Location: Located at the northwest corner of Veterans Blvd. within the northwest quadrant of the Kings Hwy I-75 interchange Port Charlotte, Charlotte County, Florida 33954
- Land Size: 17.65± Acres Total (768,834± SF)
- Future Plan: Mixed Use DRI (Sandhill DRI)
- Utilities: Public utilities are available in place to service the site
- Comments: This opportunity consists of a fully entitled 17.65± acre residential tract zoned for 119 dwellings. The site has been cleared and the wetlands have been mitigated. Infrastructure improvements have already been made, including an internal reverse frontage road with utilities as well as turn lane and signalization improvements to Peachland and Veterans. All off-site traffic improvements have been completed and future developments are exempt from road impact fees. In addition, a new Publix is located in the Peachland Promenade, directly across Peachland Blvd. from the subject property. An apartment developer recently purchased 21.3± acres of Charlotte Commons with the intent of developing a 256 unit rental apartment complex. And a locally established restauranteur has Charlotte Commons outparcel under contract for a new restaurant.