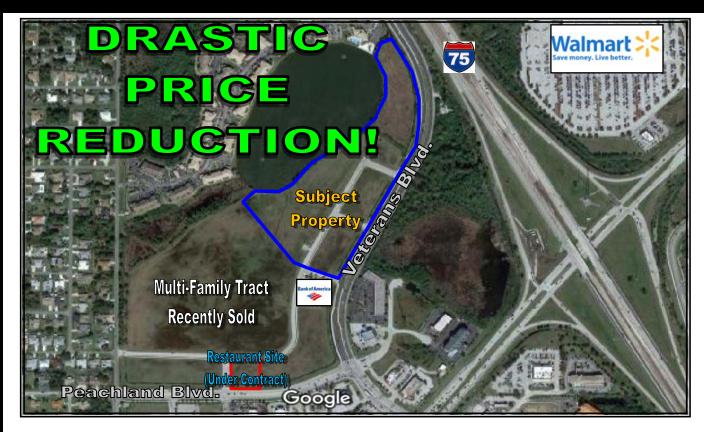

## 17.65± ACRES OF PRIME FULLY ENTITLED RESIDENTIAL LAND VETERANS BLVD. | CHARLOTTE COUNTY

## PROPERTY DESCRIPTION

- Location: Located at the northwest corner of Veterans Blvd. within the northwest quadrant of the Kings Hwy I-75 interchange Port Charlotte, Charlotte County, Florida 33954
- Land Size: 17.65± Acres Total (768,834± SF)
- Future Plan: Mixed Use DRI (Sandhill DRI)
- Utilities: Public utilities are available in place to service the site
- Comments: This opportunity consists of a fully entitled 17.65± acre residential tract zoned for 119 dwellings. The site has been cleared and the wetlands have been mitigated. Infrastructure improvements have already been made, including an internal reverse frontage road with utilities as well as turn lane and signalization improvements to Peachland and Veterans. All off-site traffic improvements have been completed and future developments are exempt from road impact fees. In addition, a new Publix is located in the Peachland Promenade, directly across Peachland Blvd. from the subject property. An apartment developer recently purchased 21.3± acres of Charlotte Commons with the intent of developing a 256 unit rental apartment complex. And a locally established restauranteur has Charlotte Commons outparcel under contract for a new restaurant.

**SALE PRICE REDUCED:** \$1,900,000 (\$15,966/Unit)

For More Information Contact:

Mark L. Morris, Advisor (239) 671-2266 MMorris@viprealty.com www.vipcommercial.com