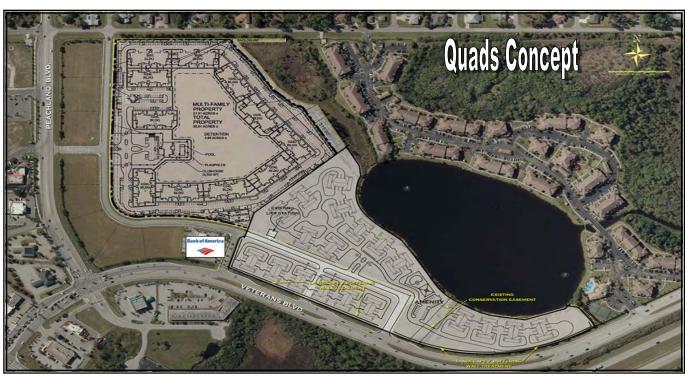

## PROPERTY DESCRIPTION

- Location: Located at the northwest corner of Veterans Blvd. within the northwest quadrant of the Kings Hwy I-75 interchange Port Charlotte, Charlotte County, Florida 33954
- Land Size: 17.65± Acres Total (768,834± SF)
- Future Plan: Mixed Use DRI (Sandhill DRI)
- Utilities: Public utilities are available in place to service the site
- Comments: This opportunity consists of a fully entitled 17.65± acre residential tract zoned for 119 dwellings. The site has been cleared and the wetlands have been mitigated. Infrastructure improvements have already been made, including an internal reverse frontage road with utilities as well as turn lane and signalization improvements to Peachland and Veterans. All off-site traffic improvements have been completed and future developments are exempt from road impact fees. In addition, a new Publix is located in the Peachland Promenade, directly across Peachland Blvd. from the subject property. An apartment developer recently purchased 21.3± acres of Charlotte Commons with the intent of developing a 256 unit rental apartment complex. And a locally established restauranteur has Charlotte Commons outparcel under contract for a new restaurant.