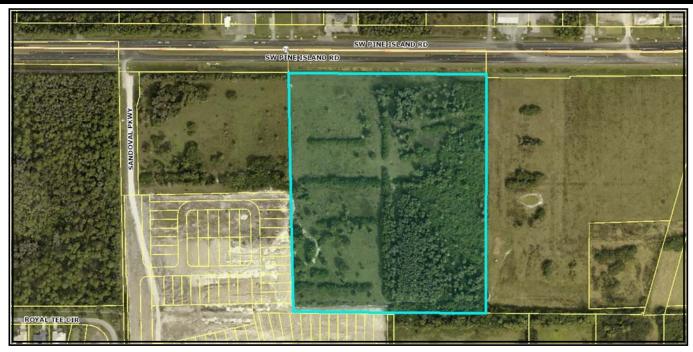

## PROPERTY DESCRIPTION

- Location: SW Pine Island Road, Cape Coral, Florida 33991
  SW Cape Coral on SW Pine Island Road less than one mile from both Veterans Parkway/Burnt Store Road and Chiquita Blvd.
- S.T.R.A.P. #: 20-44-23-C2-00001.1040
- Land Size: 26.37± Acres Total (1,148,677.20± SF)
- Zoning: CORR (Corridor) City of Cape Coral
- Future Plan: PIRD (Pine Island Road District) City of Cape Coral
- Utilities: Available to the Site
- Comments: Sizable Land Parcel available on SW Pine Island Road in Cape Coral, FL. Pine Island Road has long been considered a primary traffic and growth corridor for Lee County and was widened to 4 lanes in 2016. This parcel is well suited for commercial and retail development. Location on a primary corridor between Veterans Parkway/Burnt Store Road and Chiquita Blvd. offers access to all areas of the county including Matlacha, Pine Island and Southwest Cape Coral and is just east of a proposed Walmart Super Center.