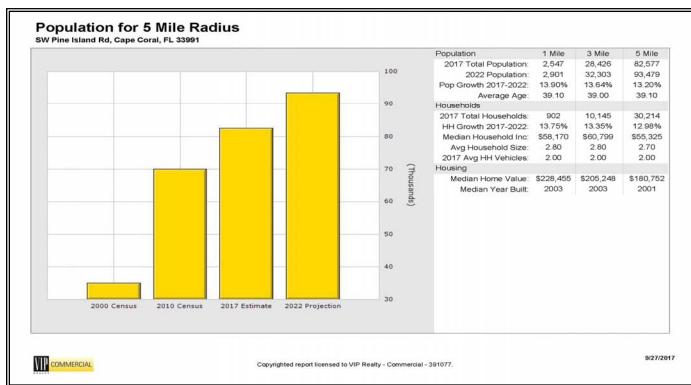

## PROPERTY DESCRIPTION

- Location: SW Pine Island Road, Cape Coral, Florida 33991
  SW Cape Coral on SW Pine Island Road less than one mile from both Veterans Parkway/Burnt Store Road and Chiquita Blvd.
- S.T.R.A.P. #: 20-44-23-C2-00001.1040
- Land Size: 26.37± Acres Total (1,148,677.20± SF)
- Zoning: CORR (Corridor) City of Cape Coral
- Future Plan: PIRD (Pine Island Road District) City of Cape Coral
- Utilities: Available to the Site
- Comments: Sizable Land Parcel available on SW Pine Island Road in Cape Coral, FL. Pine Island Road has long been considered a primary traffic and growth corridor for Lee County and was widened to 4 lanes in 2016. This parcel is well suited for commercial and retail development. Location on a primary corridor between Veterans Parkway/Burnt Store Road and Chiquita Blvd. offers access to all areas of the county including Matlacha, Pine Island and Southwest Cape Coral and is just east of a proposed Walmart Super Center.