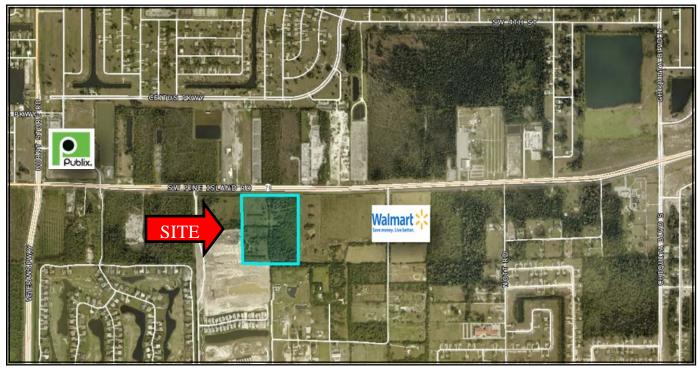

## PROPERTY DESCRIPTION

- Location: SW Pine Island Road, Cape Coral, Florida 33991
  SW Cape Coral on SW Pine Island Road less than one mile from both Veterans Parkway/Burnt Store Road and Chiquita Blvd.
- S.T.R.A.P. #: 20-44-23-C2-00001.1040
- Land Size: 26.37± Acres Total (1,148,677.20± SF)
- Zoning: CORR (Corridor) City of Cape Coral
- Future Plan: PIRD (Pine Island Road District) City of Cape Coral
- Utilities: Available to the Site
- Comments: Sizable Land Parcel available on SW Pine Island Road in Cape Coral, FL. Pine Island Road has long been considered a primary traffic and growth corridor for Lee County and was widened to 4 lanes in 2016. This parcel is well suited for commercial and retail development. Location on a primary corridor between Veterans Parkway/Burnt Store Road and Chiquita Blvd. offers access to all areas of the county including Matlacha, Pine Island and Southwest Cape Coral and is just east of a proposed Walmart Super Center.