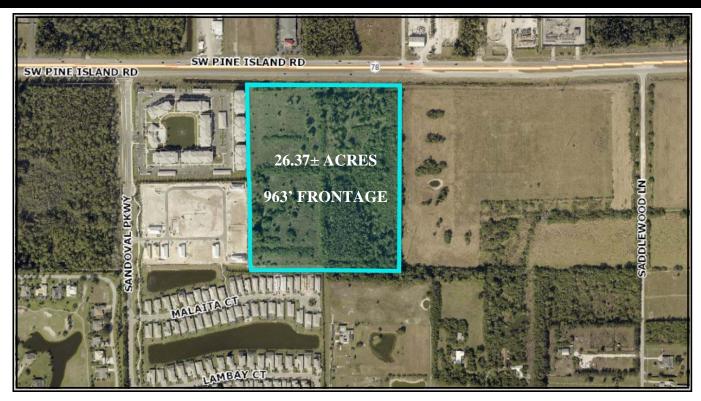

## PRIME COMMERCIAL LAND | 26.37± ACRES WITH 963± FEET OF FRONTAGE ON SW PINE ISLAND ROAD

## PROPERTY DESCRIPTION

- Location: SW Pine Island Road, Cape Coral, Florida 33991
  SW Cape Coral on SW Pine Island Road less than one mile from both Veterans Park way/Burnt Store Road and Chiquita Blvd.
- S.T.R.A.P. #: 20-44-23-C2-00001.1040
- Land Size: 26.37± Acres Total (1,148,677.20± SF)
- Zoning: CORR (Corridor) City of Cape Coral
- Future Plan: PIRD (Pine Island Road District) City of Cape Coral
- Utilities: Available to the Site
- Comments: Sizable Land Parcel with 963± feet of frontage is available on SW Pine Island Road in Cape Coral, FL. Pine Island Road has long been considered a primary traffic and growth corridor for Lee County and was widened to 4 lanes in 2016. This parcel is well suited for commercial and retail development. Location on a primary corridor between Veterans Parkway/Burnt Store Road and Chiquita Blvd. offers access to all areas of the county including Matlacha, Pine Island and Southwest Cape Coral and is just east of a proposed Walmart Super Center.