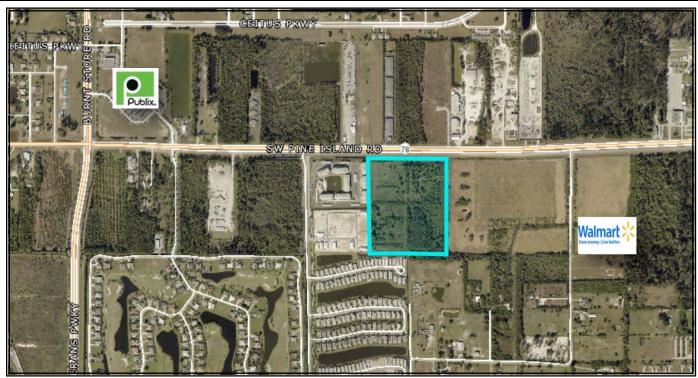

## PROPERTY DESCRIPTION

- Location: SW Pine Island Road, Cape Coral, Florida 33991
  SW Cape Coral on SW Pine Island Road less than one mile from both Veterans Park way/Burnt Store Road and Chiquita Blvd.
- S.T.R.A.P. #: 20-44-23-C2-00001.1040
- Land Size: 26.37± Acres Total (1,148,677.20± SF)
- Zoning: CORR (Corridor) City of Cape Coral
- Future Plan: PIRD (Pine Island Road District) City of Cape Coral
- Utilities: Available to the Site
- Comments: Sizable Land Parcel with 963± feet of frontage is available on SW Pine Island Road in Cape Coral, FL. Pine Island Road has long been considered a primary traffic and growth corridor for Lee County and was widened to 4 lanes in 2016. This parcel is well suited for commercial and retail development. Location on a primary corridor between Veterans Parkway/Burnt Store Road and Chiquita Blvd. offers access to all areas of the county including Matlacha, Pine Island and Southwest Cape Coral and is just east of a proposed Walmart Super Center.