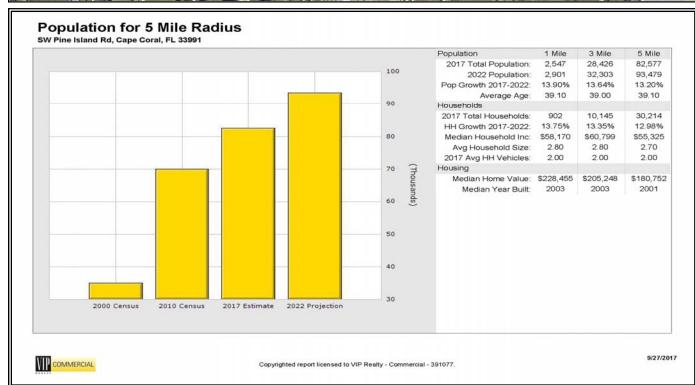

## PROPERTY DESCRIPTION

- Location: SW Pine Island Road, Cape Coral, Florida 33991
  SW Cape Coral on SW Pine Island Road less than one mile from both Veterans Park way/Burnt Store Road and Chiquita Blvd.
- S.T.R.A.P. #: 20-44-23-C2-00001.1040
- Land Size: 26.37± Acres Total (1,148,677.20± SF)
- Zoning: CORR (Corridor) City of Cape Coral
- Future Plan: PIRD (Pine Island Road District) City of Cape Coral
- Utilities: Available to the Site
- Comments: Sizable Land Parcel with 963± feet of frontage is available on SW Pine Island Road in Cape Coral, FL. Pine Island Road has long been considered a primary traffic and growth corridor for Lee County and was widened to 4 lanes in 2016. This parcel is well suited for commercial and retail development. Location on a primary corridor between Veterans Parkway/Burnt Store Road and Chiquita Blvd. offers access to all areas of the county including Matlacha, Pine Island and Southwest Cape Coral and is just east of a proposed Walmart Super Center.