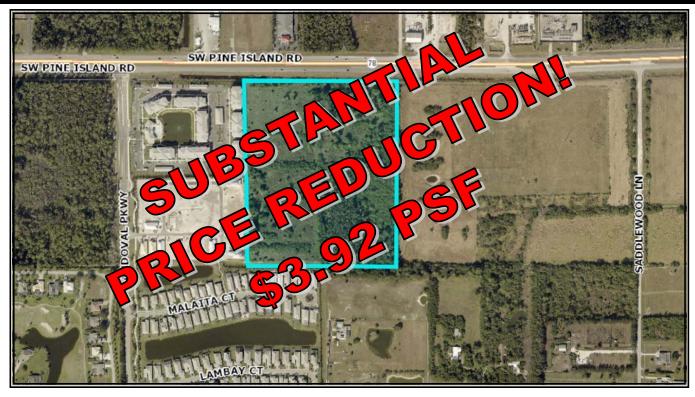

## PROPERTY DESCRIPTION

- Location: SW Pine Island Road, Cape Coral, Florida 33991
  SW Cape Coral on SW Pine Island Road less than one mile from both Veterans Park way/Burnt Store Road and Chiquita Blvd.
- S.T.R.A.P. #: 20-44-23-C2-00001.1040
- Land Size: 26.37± Acres Total (1,148,677.20± SF)
- Zoning: CORR (Corridor) City of Cape Coral
- Future Plan: PIRD (Pine Island Road District) City of Cape Coral
- Utilities: Available to the Site
- Comments: Sizable Land Parcel with 963± feet of frontage is available on SW Pine Island Road in Cape Coral, FL. Pine Island Road has long been considered a primary traffic and growth corridor for Lee County and was widened to 4 lanes in 2016. This parcel is well suited for commercial and retail development. Location on a primary corridor between Veterans Parkway/Burnt Store Road and Chiquita Blvd. offers access to all areas of the county including Matlacha, Pine Island and Southwest Cape Coral and is just east of a proposed Walmart Super Center.

SIGNIFICANT PRICE REDUCTION! \$4,500,000 (\$3.92 PSF)

For More Information Contact:

Mark L. Morris, Advisor (239) 671-2266 MMorris@viprealty.com www.vipcommercial.com