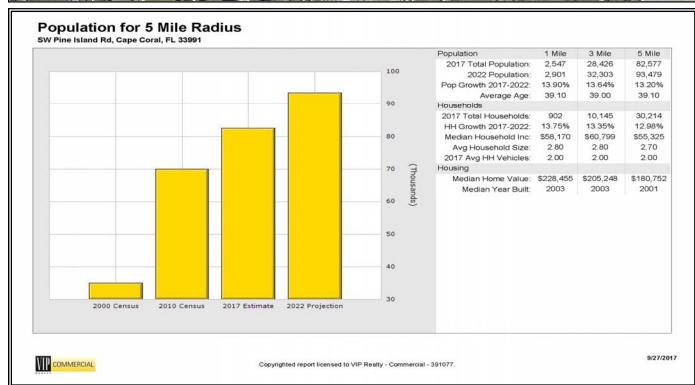

nd Parcel with 963± feet of frontage is available on SW Pine Island Road in Cape Coral, FL. Pine Island Road has long been considered a primary traffic and growth corridor for Lee County and was widened to 4 lanes in 2016. This parcel is well suited for commercial and retail development. Location on a primary corridor between Veterans Parkway/Burnt Store Road and Chiquita Blvd. offers access to all areas of the county including Matlacha, Pine Island and Southwest Cape Coral and is just east of a proposed Walmart Super Center.

SIGNIFICANT PRICE REDUCTION! \$4,500,000 (\$3.92 PSF)



For More Information Contact:

Mark L. Morris, Advisor (239) 671-2266 MMorris@viprealty.com www.vipcommercial.com



## PRIME COMMERCIAL LAND | 26.37± ACRES WITH 963± FEET OF FRONTAGE ON SW PINE ISLAND ROAD