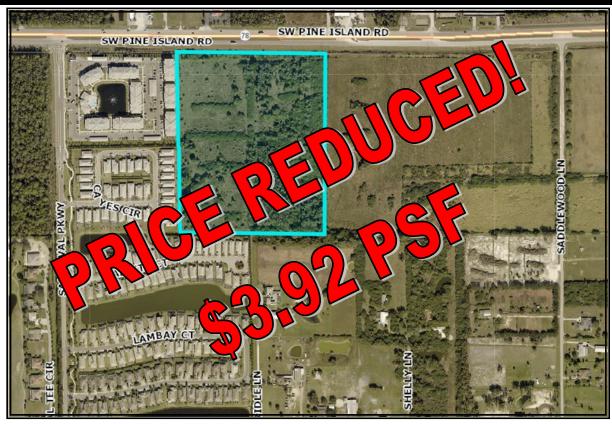

## PROPERTY DESCRIPTION

- Location: SW Pine Island Road, Cape Coral, Florida 33991
  SW Cape Coral on SW Pine Island Road less than one mile from both Veterans Park way/Burnt Store Road and Chiquita Blvd.
- S.T.R.A.P. #: 20-44-23-C2-00001.1040
- Land Size: 26.37± Acres Total (1,148,677.20± SF)
- Zoning: CORR (Corridor) City of Cape Coral
- Future Plan: PIRD (Pine Island Road District) City of Cape Coral
- Utilities: Available to the Site
- Comments: Sizable Land Parcel with 963± feet of frontage is available on SW Pine Island Road in Cape Coral, FL. Pine Island Road has long been considered a primary traffic and growth corridor for Lee County and was widened to 4 lanes in 2016. This parcel is well suited for commercial and retail development. Location on a primary corridor between Veterans Parkway/Burnt Store Road and Chiquita Blvd. offers access to all areas of the county including Matlacha, Pine Island and Southwest Cape Coral and is just east of a proposed Walmart Super Center.

SIGNIFICANT PRICE REDUCTION! \$4,500,000 (\$3.92 PSF)

For More Information Contact:

Mark L. Morris, Advisor (239) 671-2266 MMorris@viprealty.com vipcommercial.com