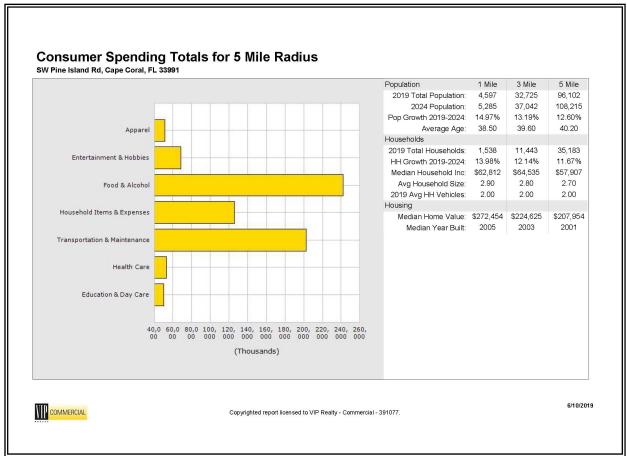

## PROPERTY DESCRIPTION

- Location: SW Pine Island Road, Cape Coral, Florida 33991
  SW Cape Coral on SW Pine Island Road less than one mile from both Veterans Park way/Burnt Store Road and Chiquita Blvd.
- S.T.R.A.P. #: 20-44-23-C2-00001.1040
- Land Size: 26.37± Acres Total (1,148,677.20± SF)
- Zoning: CORR (Corridor) City of Cape Coral
- Future Plan: PIRD (Pine Island Road District) City of Cape Coral
- Utilities: Available to the Site
- Comments: Sizable Land Parcel with 963± feet of frontage is available on SW Pine Island Road in Cape Coral, FL. Pine Island Road has long been considered a primary traffic and growth corridor for Lee County and was widened to 4 lanes in 2016. This parcel is well suited for commercial and retail development. Location on a primary corridor between Veterans Parkway/Burnt Store Road and Chiquita Blvd. offers access to all areas of the county including Matlacha, Pine Island and Southwest Cape Coral and is just east of a proposed Walmart Super Center.