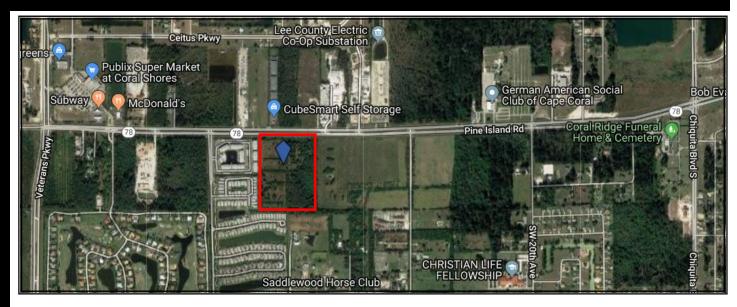

## PROPERTY DESCRIPTION

- Location: SW Pine Island Road, Cape Coral, Florida 33991
  SW Cape Coral on SW Pine Island Road less than one mile from both Veterans Park way/Burnt Store Road and Chiquita Blvd.
- S.T.R.A.P. #: 20-44-23-C2-00001.1040
- Land Size: 26.37± Acres Total (1,148,677.20± SF)
- Zoning: CORR (Corridor) City of Cape Coral
- Future Plan: PIRD (Pine Island Road District) City of Cape Coral
- Utilities: Available to the Site
- Comments: Sizable Land Parcel with 963± feet of frontage is available on SW Pine Island Road in Cape Coral, FL. Pine Island Road has long been considered a primary traffic and growth corridor for Lee County and was widened to 4 lanes in 2016. This parcel is well suited for commercial and retail development. Location on a primary corridor between Veterans Parkway/Burnt Store Road and Chiquita Blvd. offers access to all areas of the county including Matlacha, Pine Island and Southwest Cape Coral and is just east of a proposed Walmart Super Center.