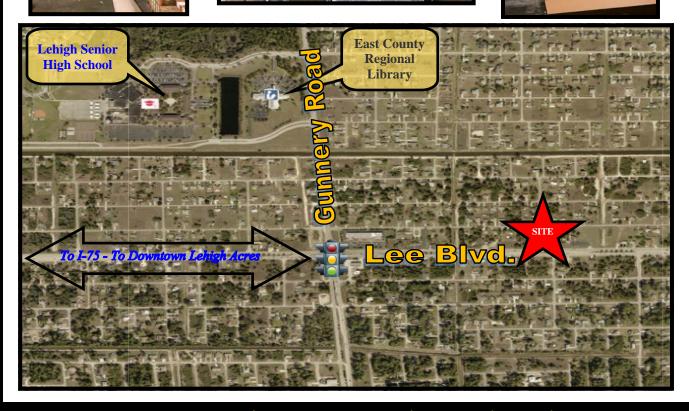

Property Taxes: \$4,839.73 (2017)

Parking: 29 Surface Spaces

Signage: Lighted Monument

Utilities: All Available to the Site

Comments: This property has been improved with a 6,000 SF office showroom/warehouse building made of concrete block. The warehouse is insulated and approximately 32' x 32' or 1,024± SF with one 12' x 12' overhead door. There are (2) private offices totaling 325± SF and the remaining 4,651± SF is retail showroom. The property is located at corner of Lee Blvd. & Douglas Avenue N., just east of Gunnery Road with a 2017 Traffic Count of 37,900 Cars Per Day (Per Lee County TCDS). Some of the allowable uses include Specialty Retail (Groups I & II), Health Care Facility, Medical Office, Restaurants (Group II).