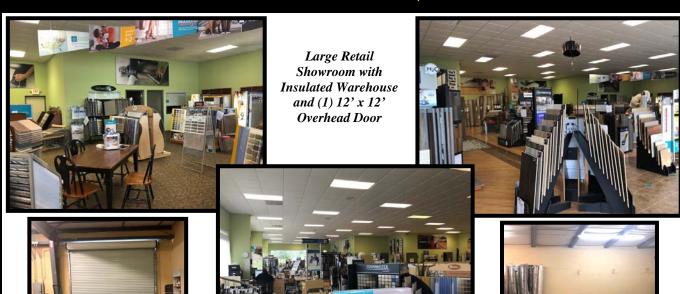

Property Taxes: \$4,839.73 (2017)

Parking: 29 Surface Spaces

Signage: Lighted Monument

Utilities: All Available to the Site

Comments: This property has been improved with a 6,000 SF office showroom/warehouse building made of concrete block. The warehouse is insulated and approximately 32' x 32' or 1,024± SF with one 12' x 12' overhead door. There are (2) private offices totaling 325± SF and the remaining 4,651± SF is retail showroom. The property is located at corner of Lee Blvd. & Douglas Avenue N., just east of Gunnery Road with a 2017 Traffic Count of 37,900 Cars Per Day (Per Lee County TCDS). Some of the allowable uses include Specialty Retail (Groups I & II), Health Care Facility, Medical Office, Restaurants (Group II).