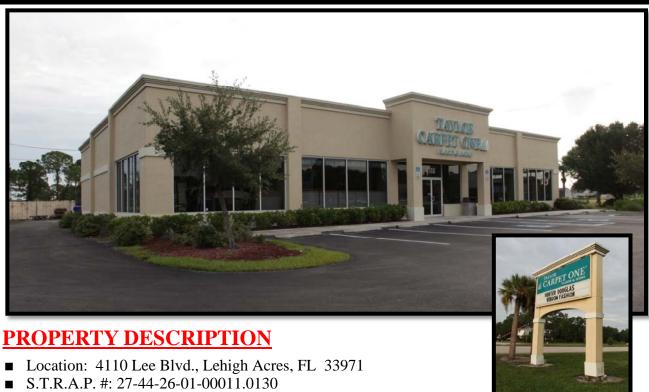

## FOR SALE | 6,000± SF OFFICE/SHOWROOM/WAREHOUSE 160 FEET OF FRONTAGE ON LEE BLVD | LEHIGH ACRES

Year Built: 2002

Building Size: 6,000± SF

Land Size: .99± Acres (43,520± SF)

Zoning: CPD (Commercial Planned Development) within Lee County

Property Taxes: \$4,839.73 (2017)

Parking: 29 Surface Spaces

Signage: Lighted Monument

Utilities: All Available to the Site

Comments: This property has been improved with a 6,000 SF office showroom/warehouse building made of concrete block. The warehouse is insulated and approximately 32' x 32' or 1,024± SF with one 12' x 12' overhead door. There are (2) private offices totaling 325± SF and the remaining 4,651± SF is retail showroom. The property is located at corner of Lee Blvd. & Douglas Avenue N., just east of Gunnery Road with a 2017 Traffic Count of 37,900 Cars Per Day (Per Lee County TCDS). Some of the allowable uses include Specialty Retail (Groups I & II), Health Care Facility, Medical Office, Restaurants (Group II).