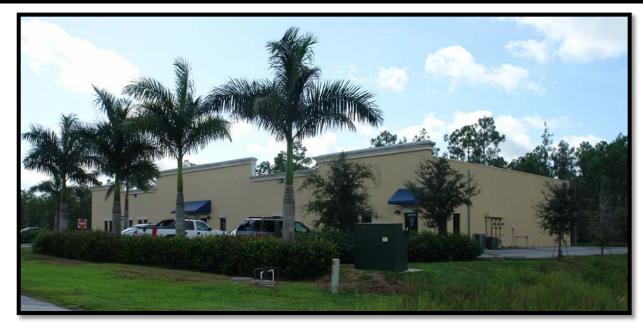

## PROPERTY DESCRIPTION

- Location: 6540 Corporate Park Circle, Fort Myers, FL 33966
- S.T.R.A.P. #: 18-45-25-18-00000.0030
- Year Built: 2007
- Building Size: 11,232±SF
- Land Size:  $1 \pm \text{Acre} (43,560 \pm \text{SF})$
- Zoning: IL (Light Industrial) within Lee County
- Parking: 16 Shared Surface Spaces
- Overhead Doors: (1) 8' x 12'
- Utilities: All Available to the Site

**Comments:** This multi-tenant office/warehouse currently has approx. 6,732 SF available for lease. The layout consists of (6) private offices, a conference room, reception area, large open work area, supply room, large kitchen, (2) restrooms and approx. 2,475 SF of warehouse space with (1) overhead door. The building is fully sprinkled, the warehouse ceiling is insulated and the roof was redone with a urethane coating in October 2017, offering a 5 year warranty. The property is conveniently located off Plantation Road and is just North of Crystal Drive. Both Daniels Parkway and Colonial Blvd are just minutes away. In addition, the entire building is available for sale for \$1,094,000 and is perfect for an investor or owner/user, offering additional income from the existing tenant to help pay the mortgage payment and off set monthly expenses.