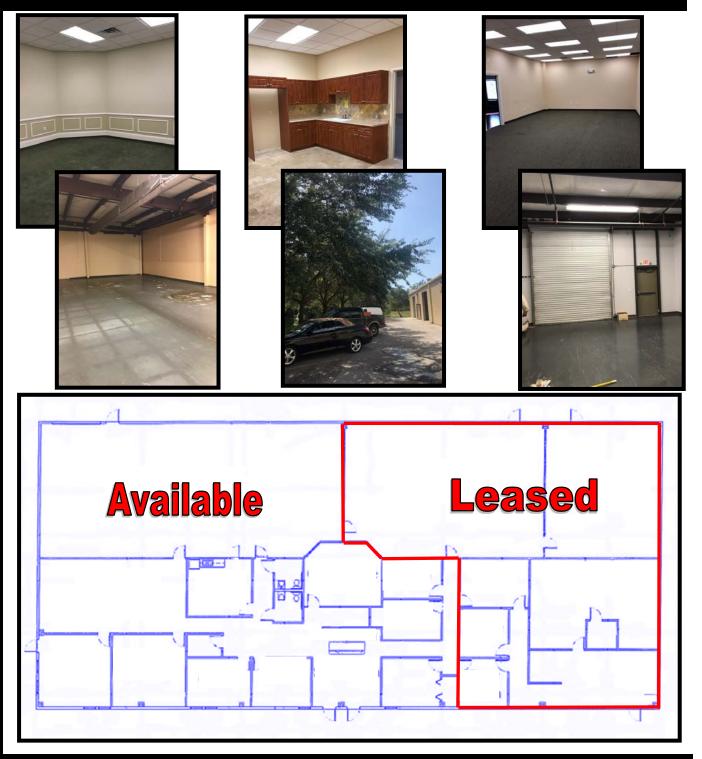

**Comments:** This multi-tenant office/warehouse currently has approx. 6,732 SF available for lease. The layout consists of (6) private offices, a conference room, reception area, large open work area, supply room, large kitchen, (2) restrooms and approx. 2,475 SF of warehouse space with (1) overhead door. The building is fully sprinkled, the warehouse ceiling is insulated and the roof was redone with a urethane coating in October 2017, offering a 5 year warranty. The property is conveniently located off Plantation Road and is just North of Crystal Drive. Both Daniels Parkway and Colonial Blvd are just minutes away. In addition, the entire building is available for sale for \$1,094,000 and is perfect for an investor or owner/user, offering additional income from the existing tenant to help pay the mortgage payment and off set monthly expenses.