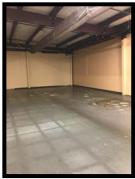

Zoning: IL (Light Industrial) within Lee County

Property Taxes: \$6,035.46 (2017)

Parking: 16 Surface Spaces

■ Overhead Doors: (3) 8' x 12'

Utilities: All Available to the Site

Comments: This 11,232± SF office/warehouse is available for sale and perfect for an owner/user. The building is currently divided into two units, but can easily be returned into a single user building. The current layout consists of one 4,500± SF office/warehouse with (2) overhead doors and one 6,732± SF office/warehouse with (1) overhead door. In addition, the building is fully sprinkled, the warehouse ceiling is insulated and the roof was redone with a urethane coating in October 2017, offering a 5 year warranty. The property is conveniently located off Plantation Road and is just North of Crystal Drive. Both Daniels Parkway and Colonial Blvd are just minutes away.