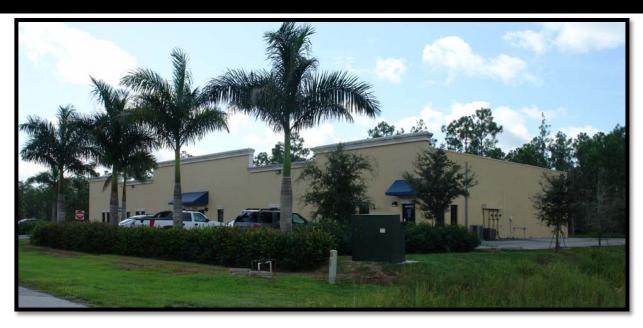

## PROPERTY DESCRIPTION

Location: 6540 Corporate Park Circle, Fort Myers, FL 33966

S.T.R.A.P. #: 18-45-25-18-00000.0030

Year Built: 2007

Building Size: 11,232± SF

Land Size:  $1 \pm \text{Acre} (43,560 \pm \text{SF})$ 

Zoning: IL (Light Industrial) within Lee County

Property Taxes: \$6,035.46 (2017)

Parking: 16 Surface Spaces

■ Overhead Doors: (3) 8' x 12'

Utilities: All Available to the Site

Comments: This 11,232± SF office/warehouse is available for sale and perfect for an owner/user. The building is currently divided into two units, but can easily be returned into a single user building. The current layout consists of one 4,500± SF office/warehouse with (2) overhead doors and one 6,732± SF office/warehouse with (1) overhead door. In addition, the building is fully sprinkled, the warehouse ceiling is insulated and the roof was redone with a urethane coating in October 2017, offering a 5 year warranty. The property is conveniently located off Plantation Road and is just North of Crystal Drive. Both Daniels Parkway and Colonial Blvd are just minutes away.