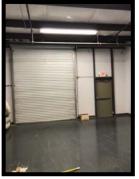

Zoning: IL (Light Industrial) within Lee County

Property Taxes: \$6,035.46 (2017)

Parking: 16 Surface Spaces

■ Overhead Doors: (3) 8' x 12'

Utilities: All Available to the Site

Comments: This 11,232± SF office/warehouse is available for sale and perfect for an owner/user. The building is currently divided into two units, but can easily be returned into a single user building. The current layout consists of one 4,500± SF office/warehouse with (2) overhead doors and one 6,732± SF office/warehouse with (1) overhead door. In addition, the building is fully sprinkled, the warehouse ceiling is insulated and the roof was redone with a urethane coating in October 2017, offering a 5 year warranty. The property is conveniently located off Plantation Road and is just North of Crystal Drive. Both Daniels Parkway and Colonial Blvd are just minutes away.