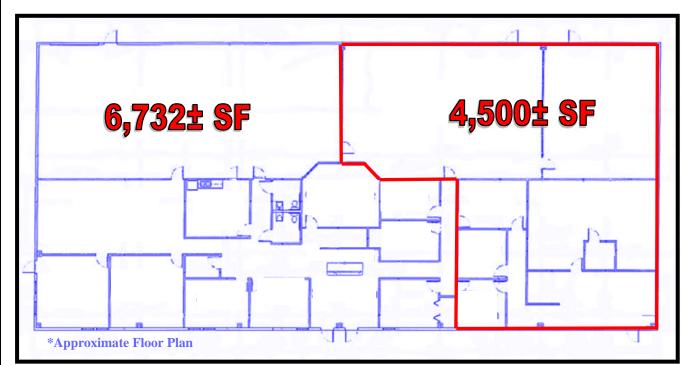

Zoning: IL (Light Industrial) within Lee County

Property Taxes: \$6,035.46 (2017)

Parking: 16 Surface Spaces

■ Overhead Doors: (3) 8' x 12'

Utilities: All Available to the Site

Comments: This 11,232± SF office/warehouse is available for sale and perfect for an owner/user. The building is currently divided into two units, but can easily be returned into a single user building. The current layout consists of one 4,500± SF office/warehouse with (2) overhead doors and one 6,732± SF office/warehouse with (1) overhead door. In addition, the building is fully sprinkled, the warehouse ceiling is insulated and the roof was redone with a urethane coating in October 2017, offering a 5 year warranty. The property is conveniently located off Plantation Road and is just North of Crystal Drive. Both Daniels Parkway and Colonial Blvd are just minutes away.