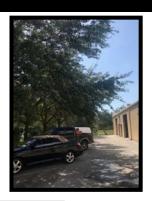

## PROPERTY DESCRIPTION

Location: 6540 Corporate Park Circle, Fort Myers, FL 33966

S.T.R.A.P. #: 18-45-25-18-00000.0030

Year Built: 2007

Building Size: 11,232± SF

Land Size:  $1 \pm \text{Acre} (43,560 \pm \text{SF})$ 

Zoning: IL (Light Industrial) within Lee County

Property Taxes: \$6,035.46 (2017)

Parking: 16 Surface Spaces

■ Overhead Doors: (3) 8' x 12'

Utilities: All Available to the Site

Comments: This 11,232± SF office/warehouse is available for sale and perfect for an owner/user. The building is currently divided into two units, but can easily be returned into a single user building. The current layout consists of one 4,500± SF office/warehouse with (2) overhead doors and one 6,732± SF office/warehouse with (1) overhead door. In addition, the building is fully sprinkled, the warehouse ceiling is insulated and the roof was redone with a urethane coating in October 2017, offering a 5 year warranty. The property is conveniently located off Plantation Road and is just North of Crystal Drive. Both Daniels Parkway and Colonial Blvd are just minutes away.