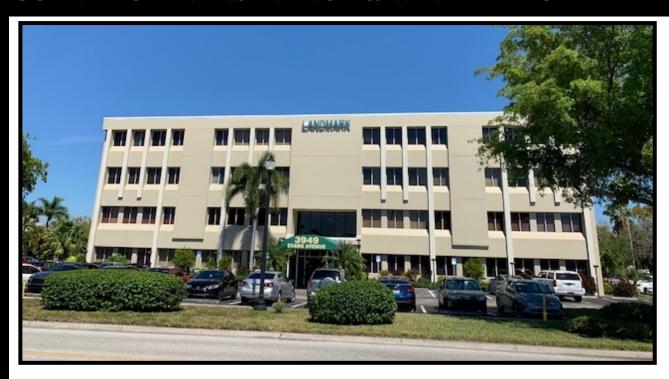

## PROPERTY DESCRIPTION

Location: 3949 Evans Avenue, Suites 104-105, Fort Myers, FL 33901

**S.T.R.A.P.** #'s: 36-44-24-P2-00300.1040 & 36-44-24-P2-00300.1050

■ **Suite Size:** 1,685± SF

■ **Zoning:** CI (Commercial Intensive) within the City of Fort Myers

■ **Year Built:** 1975

■ Parking: Approximately 188 Free Surface Spaces

■ **Utilities:** All available to the Site

Comments: Located in the Landmark Building, this 1st floor office condo is available for lease. The building is a well maintained and has a nicely appointed lobby with covered entrances. The space offers a reception desk and waiting area, five offices, two conference rooms and a kitchenette. The property is located on the northeast corner of Evans Avenue and Winkler Avenue, with Fowler Street one block to the west and Colonial Blvd. approximately two blocks to the south. Water/Sewer and trash are included in the lease rate.