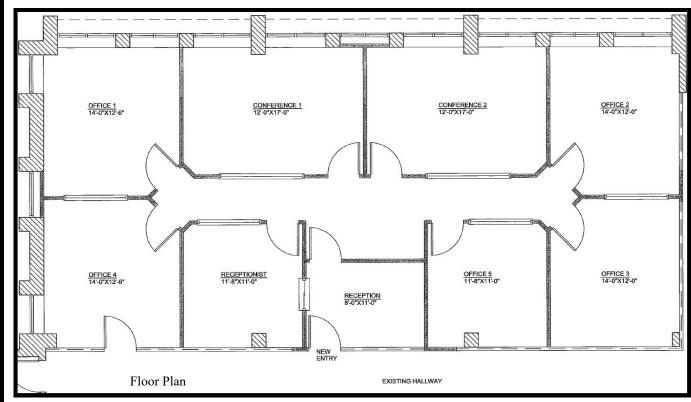

■ **Year Built:** 1975

■ Parking: Approximately 188 Free Surface Spaces

■ **Utilities:** All available to the Site

Comments: Located in the Landmark Building, this 1st floor office condo is available for lease. The building is a well maintained and has a nicely appointed lobby with covered entrances. The space offers a reception desk and waiting area, five offices, two conference rooms and a kitchenette. The property is located on the northeast corner of Evans Avenue and Winkler Avenue, with Fowler Street one block to the west and Colonial Blvd. approximately two blocks to the south. Water/Sewer and trash are included in the lease rate.