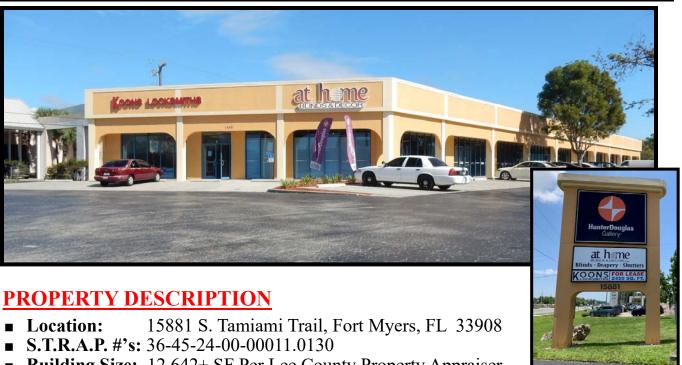

## INVESTMENT PROPERTY FOR SALE WITH UPSIDE POTENTIAL | US41 / S. TAMIAMI TRAIL

**Building Size:** 12,642± SF Per Lee County Property Appraiser

**Land Size:**  $1.1 \pm \text{Acres} (47.916 \pm \text{SF})$ **Property Taxes:** \$13,819.92 (2018)

**Year Built:** 1990

CC (Community Commercial) Lee County Zoning:

Parking: 35 Free Surface Spaces

All Utilities are available to the site, with County water and septic **Utilities:** 

**Comments:** Lighthouse Plaza is a well maintained Community Shopping Center with great upside potential. The property is being offered with a current CAP Rate of 4.7% and \$56,401 Annual NOI. The building is currently 60% occupied and has two 2,450± SF units available for lease. The property is located on US41, just south of the Jaguar and Land Rover dealership and just north of Youngquist Road. The building has excellent signage and visibility along US41/S. Tamiami Trail and offers a designated ingress and egress. The current tenants include Koons Locksmith, a long term tenant, At Home Blinds & Decor, and Harvey House Furniture. The FDOT reported 59,500 cars per day in 2018.