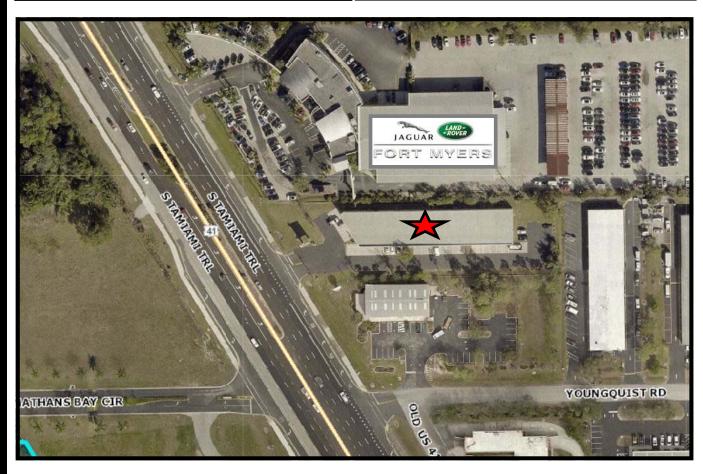

**Year Built:** 1990

CC (Community Commercial) Lee County Zoning:

Parking: 35 Free Surface Spaces

All Utilities are available to the site, with County water and septic **Utilities:** 

**Comments:** Lighthouse Plaza is a well maintained Community Shopping Center with great upside potential. The property is being offered with a current CAP Rate of 4.7% and \$56,401 Annual NOI. The building is currently 60% occupied and has two 2,450± SF units available for lease. The property is located on US41, just south of the Jaguar and Land Rover dealership and just north of Youngquist Road. The building has excellent signage and visibility along US41/S. Tamiami Trail and offers a designated ingress and egress. The current tenants include Koons Locksmith, a long term tenant, At Home Blinds & Decor, and Harvey House Furniture. The FDOT reported 59,500 cars per day in 2018.