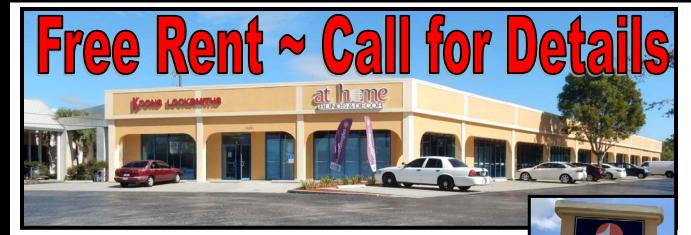

## **PROPERTY DESCRIPTION**

Location:

- 15881 S. Tamiami Trail, Fort Myers, FL 33908
- 36-45-24-00-00011.0130 S.T.R.A.P. #'s:
- 12,642± SF Per Lee County Property Appraiser **Building Size:**
- Available Space: (2) 2,450± SF & (1)1,833± SF Units -
  - Land Size:  $1.1 \pm \text{Acres} (47.916 \pm \text{SF})$ 1990
- Year Built:
- CC (Community Commercial) Lee County Zoning:
- **35** Free Surface Spaces **Parking:** 
  - Utilities: All Utilities are available to the site with county water and septic

Comments: Lighthouse Plaza is a well maintained Community Shopping Center located on US41, just south of the Jaguar and Land Rover dealership and just north of Sky King Fireworks and Youngquist Road. This is a great location on US41 with a current household population of 126,358 within a 5 mile radius. The current CC zoning allows for such businesses as Medical Office, Animal Clinic, Pet Services, Maintenance Services, Medical Office, House Hold Furnishings Groups I & II to name a few. There are currently (3) contiguous units available. All units have an open layout with (2) handicap restrooms per space. The building has excellent visibility with a traffic count of 59,500 cars per day in 2018, per the FDOT. Come join long term tenants Koons Locksmith, and At Home Blinds & Décor.