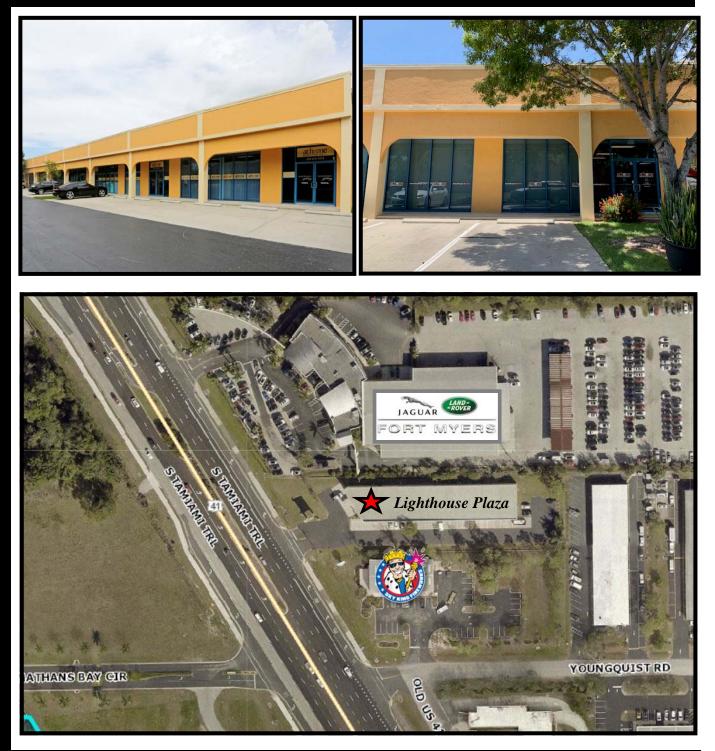

## **PROPERTY DESCRIPTION**

Location:

- 15881 S. Tamiami Trail, Fort Myers, FL 33908
- 36-45-24-00-00011.0130 S.T.R.A.P. #'s:
- 12,642± SF Per Lee County Property Appraiser **Building Size:**
- Available Space: (2) 2,450± SF & (1)1,833± SF Units -
  - Land Size:  $1.1 \pm \text{Acres} (47.916 \pm \text{SF})$ 1990
- Year Built:
- CC (Community Commercial) Lee County Zoning:
- **35** Free Surface Spaces **Parking:** 
  - Utilities: All Utilities are available to the site with county water and septic

Comments: Lighthouse Plaza is a well maintained Community Shopping Center located on US41, just south of the Jaguar and Land Rover dealership and just north of Sky King Fireworks and Youngquist Road. This is a great location on US41 with a current household population of 126,358 within a 5 mile radius. The current CC zoning allows for such businesses as Medical Office, Animal Clinic, Pet Services, Maintenance Services, Medical Office, House Hold Furnishings Groups I & II to name a few. There are currently (3) contiguous units available. All units have an open layout with (2) handicap restrooms per space. The building has excellent visibility with a traffic count of 59,500 cars per day in 2018, per the FDOT. Come join long term tenants Koons Locksmith, and At Home Blinds & Décor.