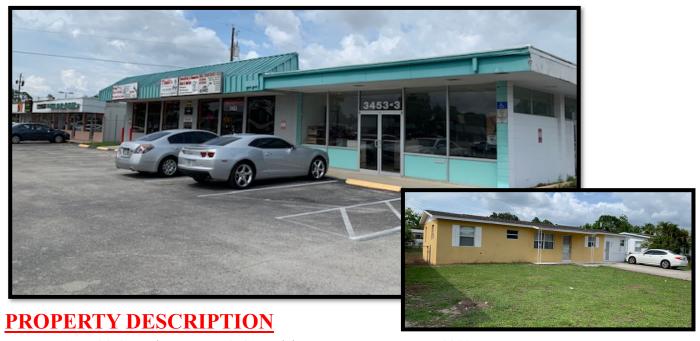

## OFFICE / RETAIL ~ LIVE WORK OPPORTUNITY FOWLER STREET & WELCH STREET

- Location: 3453 Fowler Street & 2531 Welch Street, Fort Myers, FL 33901
- **S.T.R.A.P.#'s:** 25-44-24-P3-02407.0140 & 25-44-24-P3-02407.0130
- **■** Fowler Street / Retail Bldg.'s:

6,778± SF Multi-Tenant Commercial

2,389± SF - Year Built 1963 (South Side) 4,389± SF - Year Built 1985 (North Side)

- Fowler Street / Warehouse: 1,240± SF with (2) Overhead doors Year Built 1983
- Welch Street / Residence: 1,050± SF (3) Bedroom (1) Bath Year Built 1963
- Total Land Size: 24,075± SF Fowler Street | 7,313± SF Welch Street, (includes retention area)
- **Property Taxes:** \$9,423.11 Combined for 2018
- **Zoning:** CI (Commercial Intensive) within The City of Fort Myers
- Parking: 9 Spaces with additional parking behind the commercial buildings
- **Frontage:** 107 Feet along Fowler
- **Utilities:** Both properties have City of Fort Myers water/sewer and trash collection

Comments: This multi-tenant retail building and adjoining residential home are being sold as a package. The properties consist of (2) retail units totaling 6,778±, a 1,240± SF warehouse, and a 1,050± SF a residential home. Current retail tenant includes Thadd's on the Spot, a lawn mower & generator repair service and the owner uses the other space for storage. Both tenants can relocate making this perfect for an owner / user that has the need for employee housing. Zoned Commercial Intensive (CI), some of the allowable uses include office, wholesale and retail sales and services, vehicle services, and convenience store. The properties are located on the east side of Fowler Street, midway between Hanson Street and Winkler Avenue and offers excellent visibility with a traffic count of 24,154 cars per day as reported by the FDOT in 2018. Please call to arrange a showing appointment and please do not disturb the tenants.