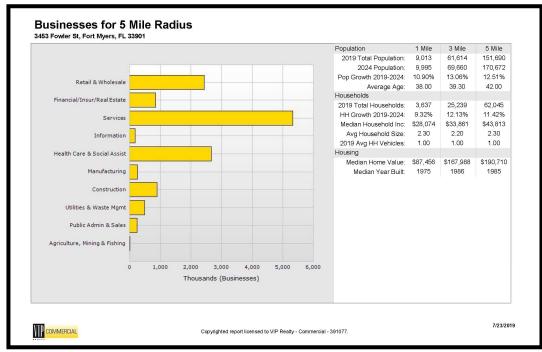

Comments: This multi-tenant retail building and adjoining residential home are being sold as a package. The properties consist of (2) retail units totaling 6,778±, a 1,240± SF warehouse, and a 1,050± SF a residential home. Current retail tenant includes Thadd's on the Spot, a lawn mower & generator repair service and the owner uses the other space for storage. Both tenants can relocate making this perfect for an owner / user that has the need for employee housing. Zoned Commercial Intensive (CI), some of the allowable uses include office, wholesale and retail sales and services, vehicle services, and convenience store. The properties are located on the east side of Fowler Street, midway between Hanson Street and Winkler Avenue and offers excellent visibility with a traffic count of 24,154 cars per day as reported by the FDOT in 2018. Please call to arrange a showing appointment and please do not disturb the tenants.