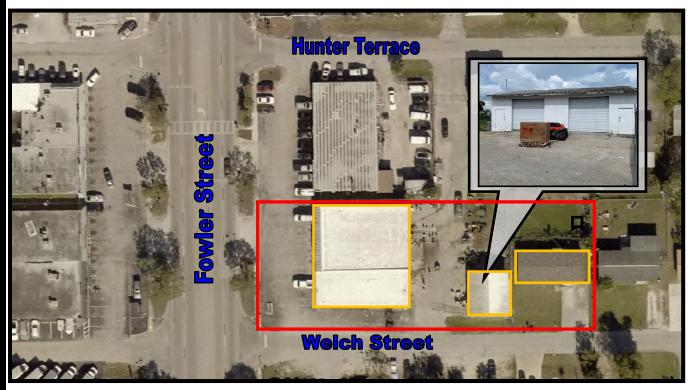

## OFFICE / RETAIL ~ LIVE WORK OPPORTUNITY FOWLER STREET & WELCH STREET

- Location: 3453 Fowler Street & 2531 Welch Street, Fort Myers, FL 33901
- **S.T.R.A.P.#'s:** 25-44-24-P3-02407.0140 & 25-44-24-P3-02407.0130
- **■** Fowler Street / Retail Bldg.'s:

6,778± SF Multi-Tenant Commercial

2,389± SF - Year Built 1963 (South Side) 4,389± SF - Year Built 1985 (North Side)

- Fowler Street / Warehouse: 1,240± SF with (2) Overhead doors Year Built 1983
- Welch Street / Residence: 1,050± SF (3) Bedroom (1) Bath Year Built 1963
- Total Land Size: 24,075± SF Fowler Street | 7,313± SF Welch Street, (includes retention area)
- **Property Taxes:** \$9,423.11 Combined for 2018
- **Zoning:** CI (Commercial Intensive) within The City of Fort Myers
- Parking: 9 Spaces with additional parking behind the commercial buildings
- **Frontage:** 107 Feet along Fowler
- **Utilities:** Both properties have City of Fort Myers water/sewer and trash collection

Comments: This multi-tenant retail building and adjoining residential home are being sold as a package. The properties consist of (2) retail units totaling 6,778±, a 1,240± SF warehouse, and a 1,050± SF a residential home. Current retail tenant includes Thadd's on the Spot, a lawn mower & generator repair service and the owner uses the other space for storage. Both tenants can relocate making this perfect for an owner / user that has the need for employee housing. Zoned Commercial Intensive (CI), some of the allowable uses include office, wholesale and retail sales and services, vehicle services, and convenience store. The properties are located on the east side of Fowler Street, midway between Hanson Street and Winkler Avenue and offers excellent visibility with a traffic count of 24,154 cars per day as reported by the FDOT in 2018. Please call to arrange a showing appointment and please do not disturb the tenants.