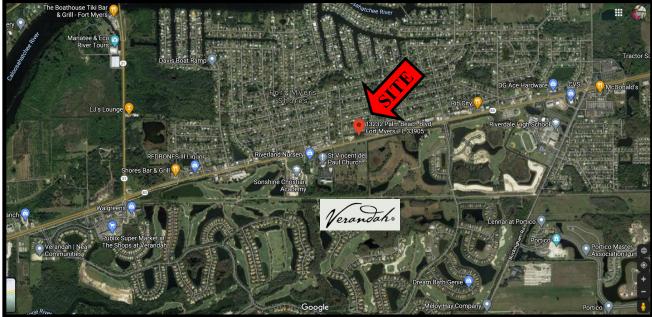

## .69+/- ACRE COMMERCIAL PARCEL FOR SALE PALM BEACH BLVD. | SR 80 | ACROSS FROM VERANDAH

**Comments:** This  $.69\pm$  acre site is available for sale. The site is within a fast growing area of Lee County and located directly across from the Verandah, a gated golf course community by Neal Communities. The C-1 (Commercial) zoning has many allowable uses including, but not limited to the following: Financial Institutions, Office or Medical Office, Auto Parts Store, Auto Repairs and Service (Group I), Personal Services (All Groups), Restaurants (All Groups), and Specialty Retail Shops (All Groups). The property has approximately 240' of frontage on Palm Beach Blvd and is located midway between Buckingham Road and FL State Road 31. This portion of Palm Beach Blvd. is 4 lanes with a divided center lane for turning and per the Florida DOT the 2019 traffic count was 36,500 Cars Per Day.