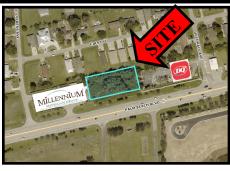

## PROPERTY DESCRIPTION

- Location: 13232 Palm Beach Blvd. Fort Myers, Florida 33905
  S.T.R.A.P. #'s: 29-43-26-03-00037.0470
  Land Size: .69 ± Acres (30,000± SF)
  - **Zoning:** C-1 (Commercial) Lee County
  - Utilities: Available to the site

**Comments:** This  $.69\pm$  acre site is available for sale. The site is within a fast growing area of Lee County and located directly across from the Verandah, a gated golf course community by Neal Communities. The C-1 (Commercial) zoning has many allowable uses including, but not limited to the following: Financial Institutions, Office or Medical Office, Auto Parts Store, Auto Repairs and Service (Group I), Personal Services (All Groups), Restaurants (All Groups), and Specialty Retail Shops (All Groups). The property has approximately 240' of frontage on Palm Beach Blvd and is located midway between Buckingham Road and FL State Road 31. This portion of Palm Beach Blvd. is 4 lanes with a divided center lane for turning and per the Florida DOT the 2019 traffic count was 36,500 Cars Per Day.