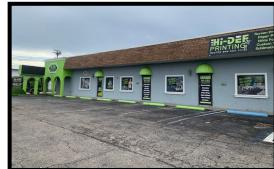

## PROPERTY DESCRIPTION

■ Location: 954 Country Club Blvd., Cape Coral, FL 33990

■ **S.T.R.A.P.** #: 19-44-24-C1-00771.0350

**■ Building Size:** 9,180± SF

■ **Zoning:** I (Industrial) City of Cape Coral

■ **Property Tax**: \$10,159.63 (2021)

■ Year Built: 1980

■ Parking: 17 Surface Spaces ■ Overhead Doors: 6 (5) Are useable

■ Comments: Investor opportunity with single tenant and current NOI of \$46,179. This well maintained building is made of concrete block and brick and has a flat roof which was replaced in 2016. The interior consists of three private offices, a conference room, a large showroom, a kitchen/lounge area, four restrooms, and a warehouse with three separate work areas. The property has excellent frontage on Country Club Blvd. and more than adequate parking. The current Tenant has been in place for five years with 3% annual escalations and a lease expiration of August 31, 2022. The property is located at the corner of Country Club Blvd. and SE 9th Lane which is an industrial area with easy access to Del Prado Blvd. The property is also within close proximity to Cape Coral City Hall and Cape Coral Police Department.