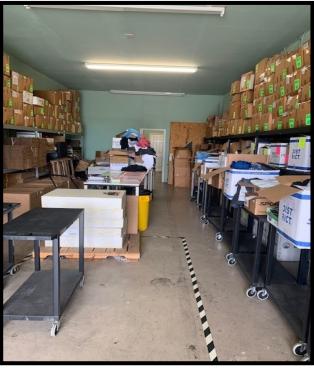

■ Year Built: 1980

■ Parking: 17 Surface Spaces ■ Overhead Doors: 6 (5) Are useable

■ Comments: Investor opportunity with single tenant and current NOI of \$46,179. This well maintained building is made of concrete block and brick and has a flat roof which was replaced in 2016. The interior consists of three private offices, a conference room, a large showroom, a kitchen/lounge area, four restrooms, and a warehouse with three separate work areas. The property has excellent frontage on Country Club Blvd. and more than adequate parking. The current Tenant has been in place for five years with 3% annual escalations and a lease expiration of August 31, 2022. The property is located at the corner of Country Club Blvd. and SE 9th Lane which is an industrial area with easy access to Del Prado Blvd. The property is also within close proximity to Cape Coral City Hall and Cape Coral Police Department.