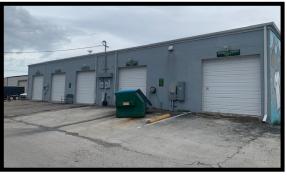

■ Year Built: 1980

■ Parking: 17 Surface Spaces ■ Overhead Doors: 6 (5) Are useable

■ Comments: Investor opportunity with single tenant and current NOI of \$46,179. This well maintained building is made of concrete block and brick and has a flat roof which was replaced in 2016. The interior consists of three private offices, a conference room, a large showroom, a kitchen/lounge area, four restrooms, and a warehouse with three separate work areas. The property has excellent frontage on Country Club Blvd. and more than adequate parking. The current Tenant has been in place for five years with 3% annual escalations and a lease expiration of August 31, 2022. The property is located at the corner of Country Club Blvd. and SE 9th Lane which is an industrial area with easy access to Del Prado Blvd. The property is also within close proximity to Cape Coral City Hall and Cape Coral Police Department.