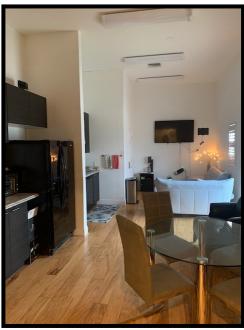

■ Year Built: 1980

■ Parking: 17 Surface Spaces ■ Overhead Doors: 6 (5) Are useable

■ Comments: Investor opportunity with single tenant and current NOI of \$46,179. This well maintained building is made of concrete block and brick and has a flat roof which was replaced in 2016. The interior consists of three private offices, a conference room, a large showroom, a kitchen/lounge area, four restrooms, and a warehouse with three separate work areas. The property has excellent frontage on Country Club Blvd. and more than adequate parking. The current Tenant has been in place for five years with 3% annual escalations and a lease expiration of August 31, 2022. The property is located at the corner of Country Club Blvd. and SE 9th Lane which is an industrial area with easy access to Del Prado Blvd. The property is also within close proximity to Cape Coral City Hall and Cape Coral Police Department.