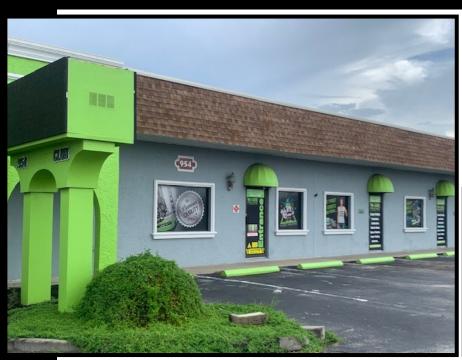

## PROPERTY DESCRIPTION

■ Location: 954 Country Club Blvd., Cape Coral, FL 33990

■ **S.T.R.A.P.** #: 19-44-24-C1-00771.0350

**■ Building Size:** 9,180± SF

■ **Zoning:** I (Industrial) City of Cape Coral

■ **Property Tax**: \$10,159.63 (2021)

■ Year Built: 1980

■ Parking: 17 Surface Spaces ■ Overhead Doors: 6 (5) Are useable

■ Comments: Investor opportunity with single tenant and current NOI of \$46,179. This well maintained building is made of concrete block and brick and has a flat roof which was replaced in 2016. The interior consists of three private offices, a conference room, a large showroom, a kitchen/lounge area, four restrooms, and a warehouse with three separate work areas. The property has excellent frontage on Country Club Blvd. and more than adequate parking. The current Tenant has been in place for five years with 3% annual escalations and a lease expiration of August 31, 2022. The property is located at the corner of Country Club Blvd. and SE 9th Lane which is an industrial area with easy access to Del Prado Blvd. The property is also within close proximity to Cape Coral City Hall and Cape Coral Police Department.