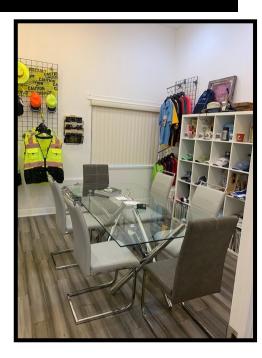

■ Year Built: 1980

■ Parking: 17 Surface Spaces ■ Overhead Doors: 6 (5) Are useable

■ Comments: Investor opportunity with single tenant and current NOI of \$46,179. This well maintained building is made of concrete block and brick and has a flat roof which was replaced in 2016. The interior consists of three private offices, a conference room, a large showroom, a kitchen/lounge area, four restrooms, and a warehouse with three separate work areas. The property has excellent frontage on Country Club Blvd. and more than adequate parking. The current Tenant has been in place for five years with 3% annual escalations and a lease expiration of August 31, 2022. The property is located at the corner of Country Club Blvd. and SE 9th Lane which is an industrial area with easy access to Del Prado Blvd. The property is also within close proximity to Cape Coral City Hall and Cape Coral Police Department.