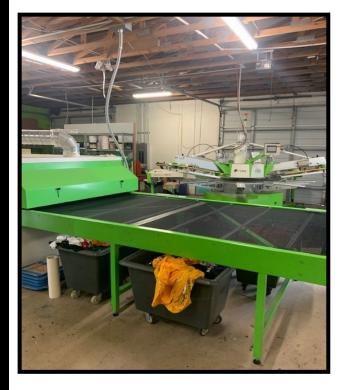

■ Year Built: 1980

■ Parking: 17 Surface Spaces ■ Overhead Doors: 6 (5) Are useable

■ Comments: Investor opportunity with single tenant and current NOI of \$46,179. This well maintained building is made of concrete block and brick and has a flat roof which was replaced in 2016. The interior consists of three private offices, a conference room, a large showroom, a kitchen/lounge area, four restrooms, and a warehouse with three separate work areas. The property has excellent frontage on Country Club Blvd. and more than adequate parking. The current Tenant has been in place for five years with 3% annual escalations and a lease expiration of August 31, 2022. The property is located at the corner of Country Club Blvd. and SE 9th Lane which is an industrial area with easy access to Del Prado Blvd. The property is also within close proximity to Cape Coral City Hall and Cape Coral Police Department.