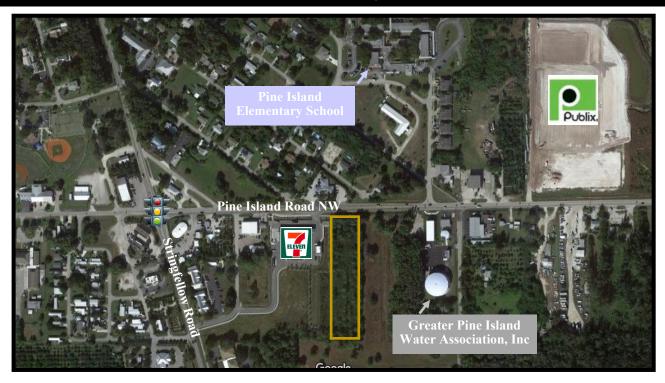

## PROPERTY DESCRIPTION

■ Location: 5401 Pine Island Road NW, Bokeelia, FL 33922

**S.T.R.A.P.** #: 28-44-22-00-00038.0000

■ Land Size: 2.39± Acres (104,108.40± SF)

■ **Zoning:** TFC-2 (Residential Two Family Conservation) Lee County

■ Future Land Use: UC (Urban Community)

■Comments: This 2.39± acres is well suited for development. The current zoning, TFC-2, is classified as vacant residential, with a Future Land Use of Urban Community. The property is located on the south side of Pine Island Road NW, just east of Stringfellow Road and has approximately 150 feet of frontage. Bokeelia is an unincorporated, fishing town, located in Lee County, just west of Matlacha & Cape Coral.