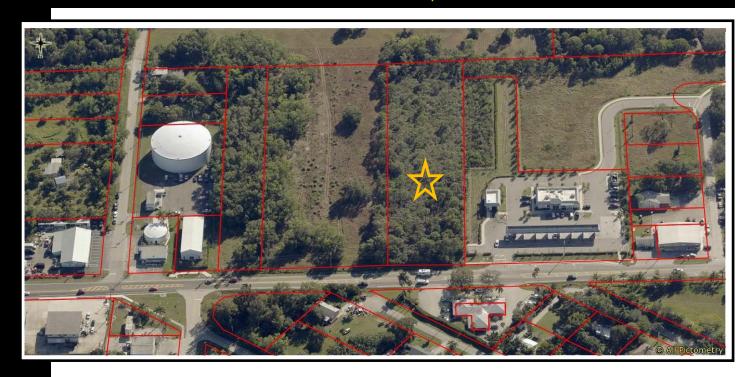

## PROPERTY DESCRIPTION

■ Location: 5401 Pine Island Road NW, Bokeelia, FL 33922

**S.T.R.A.P.** #: 28-44-22-00-00038.0000

■ Land Size: 2.39± Acres (104,108.40± SF)

■ **Zoning:** TFC-2 (Residential Two Family Conservation) Lee County

■ Future Land Use: UC (Urban Community)

■Comments: This 2.39± acres is well suited for development. The current zoning, TFC-2, is classified as vacant residential, with a Future Land Use of Urban Community. The property is located on the south side of Pine Island Road NW, just east of Stringfellow Road and has approximately 150 feet of frontage. Bokeelia is an unincorporated, fishing town, located in Lee County, just west of Matlacha & Cape Coral.