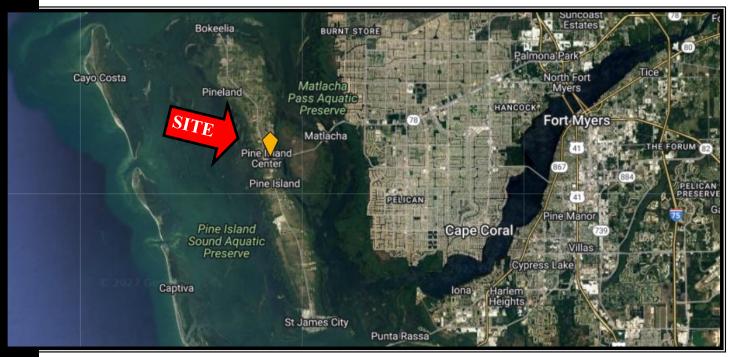

■ Future Land Use: UC (Urban Community)

■Comments: This 2.39± acres is well suited for development. The current zoning, TFC-2, is classified as vacant residential, with a Future Land Use of Urban Community. The property is located on the south side of Pine Island Road NW, just east of Stringfellow Road and has approximately 150 feet of frontage. Bokeelia is an unincorporated, fishing town, located in Lee County, just west of Matlacha & Cape Coral.