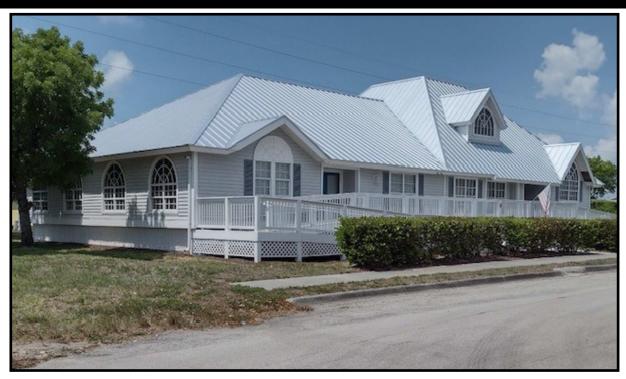

## FOR SALE | 4,705± SF PROFESSIONAL OFFICE BUILDING NEAR CAPE CORAL PARKWAY & SKYLINE BLVD.

## PROPERTY DESCRIPTION

■ Location: 506 SW 47th Terrace, Cape Coral, FL 33914

■ **S.T.R.A.P.** #: 11-45-23-C4-01700.0450

■ Year Built: 1990 & 2002 (Addition Added)

■ Land Size: .80± Acres (34,870± SF)

■ Building Size: 4,705± SF, Plus 336± SF Shed with Electric (Built in 2002)

■ **Property Tax:** \$12,829.25 (2024)

■ **Zoning:** P (Professional Office) City of Cape Coral

■ Parking: 32+ Parking Spaces

■ Signage Building

Comments: This spacious 4,705± SF professional office building is available for sale. Built with a stem wall foundation with 4-foot crawl space, the building has a Key West design, vinyl siding, a new metal roof, a covered and handicap accessible entrance. The space is fully built out as office and consists of a reception area, 7 standard offices, 2 conference rooms, two large open work areas, kitchenette, and 4 private restrooms. This building is well designed for many professional office or medical uses and can even be divided into two separate spaces. The building has excellent parking and has convenient access from either Cape Coral Parkway via SW 5th Place going north or Skyline Blvd. The new roof was completed in May 2025. The roof was constructed with Premier Metal 24 Guage Standing Seam Permashield Galvalume Steel, with a 45-Year Manufacturer's Warranty. In addition, 1 new AC unit have been installed.