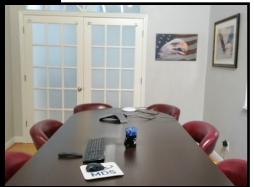

■ **Property Tax:** \$12,829.25 (2024)

■ **Zoning:** P (Professional Office) City of Cape Coral

■ Parking: 32+ Parking Spaces

■ Signage Building

Comments: This spacious 4,705± SF professional office building is available for sale. Built with a stem wall foundation with 4-foot crawl space, the building has a Key West design, vinyl siding, a new metal roof, a covered and handicap accessible entrance. The space is fully built out as office and consists of a reception area, 7 standard offices, 2 conference rooms, two large open work areas, kitchenette, and 4 private restrooms. This building is well designed for many professional office or medical uses and can even be divided into two separate spaces. The building has excellent parking and has convenient access from either Cape Coral Parkway via SW 5th Place going north or Skyline Blvd. The new roof was completed in May 2025. The roof was constructed with Premier Metal 24 Guage Standing Seam Permashield Galvalume Steel, with a 45-Year Manufacturer's Warranty. In addition, 1 new AC unit have been installed.