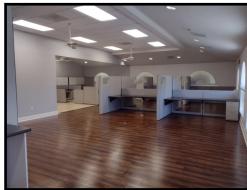

■ **Property Tax:** \$12,829.25 (2024)

■ **Zoning:** P (Professional Office) City of Cape Coral

■ Parking: 32+ Parking Spaces

■ Signage Building

Comments: This spacious 4,705± SF professional office building is available for sale. Built with a stem wall foundation with 4-foot crawl space, the building has a Key West design, vinyl siding, a new metal roof, a covered and handicap accessible entrance. The space is fully built out as office and consists of a reception area, 7 standard offices, 2 conference rooms, two large open work areas, kitchenette, and 4 private restrooms. This building is well designed for many professional office or medical uses and can even be divided into two separate spaces. The building has excellent parking and has convenient access from either Cape Coral Parkway via SW 5th Place going north or Skyline Blvd. The new roof was completed in May 2025. The roof was constructed with Premier Metal 24 Guage Standing Seam Permashield Galvalume Steel, with a 45-Year Manufacturer's Warranty. In addition, 1 new AC unit have been installed.