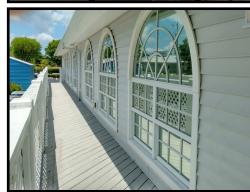

■ **Property Tax:** \$12,829.25 (2024)

■ **Zoning:** P (Professional Office) City of Cape Coral

■ Parking: 32+ Parking Spaces

■ Signage Building

Comments: This spacious 4,705± SF professional office building is available for sale. Built with a stem wall foundation with 4-foot crawl space, the building has a Key West design, vinyl siding, a new metal roof, a covered and handicap accessible entrance. The space is fully built out as office and consists of a reception area, 7 standard offices, 2 conference rooms, two large open work areas, kitchenette, and 4 private restrooms. This building is well designed for many professional office or medical uses and can even be divided into two separate spaces. The building has excellent parking and has convenient access from either Cape Coral Parkway via SW 5th Place going north or Skyline Blvd. The new roof was completed in May 2025. The roof was constructed with Premier Metal 24 Guage Standing Seam Permashield Galvalume Steel, with a 45-Year Manufacturer's Warranty. In addition, 1 new AC unit have been installed.