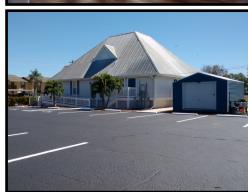

## PROPERTY DESCRIPTION

■ Location: 506 SW 47th Terrace, Cape Coral, FL 33914

■ **S.T.R.A.P.** #: 11-45-23-C4-01700.0450

■ Year Built: 1990 & 2002 (Addition Added)

■ Land Size: .80± Acres (34,870± SF)

■ Building Size: 4,705± SF, Plus 336± SF Shed with Electric (Built in 2002)

■ **Property Tax:** \$12,829.25 (2024)

■ **Zoning:** P (Professional Office) City of Cape Coral

■ Parking: 32+ Parking Spaces

■ Signage Building

Comments: This spacious 4,705± SF professional office building is available for sale. Built with a stem wall foundation with 4-foot crawl space, the building has a Key West design, vinyl siding, a new metal roof, a covered and handicap accessible entrance. The space is fully built out as office and consists of a reception area, 7 standard offices, 2 conference rooms, two large open work areas, kitchenette, and 4 private restrooms. This building is well designed for many professional office or medical uses and can even be divided into two separate spaces. The building has excellent parking and has convenient access from either Cape Coral Parkway via SW 5th Place going north or Skyline Blvd. The new roof was completed in May 2025. The roof was constructed with Premier Metal 24 Guage Standing Seam Permashield Galvalume Steel, with a 45-Year Manufacturer's Warranty. In addition, 1 new AC unit have been installed.