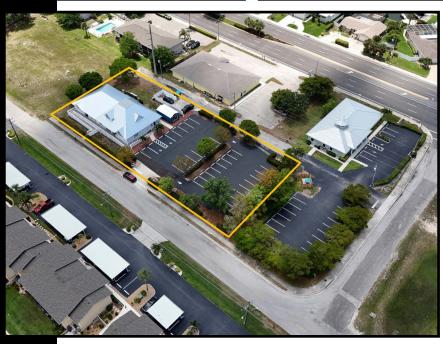

## PROPERTY DESCRIPTION

■ Location: 506 SW 47th Terrace, Cape Coral, FL 33914

■ **S.T.R.A.P.** #: 11-45-23-C4-01700.0450

■ Year Built: 1990 & 2002 (Addition Added)

■ Land Size: .80± Acres (34,870± SF)

■ Building Size: 4,705± SF, Plus 336± SF Shed with Electric (Built in 2002)

■ **Property Tax:** \$12,829.25 (2024)

■ **Zoning:** P (Professional Office) City of Cape Coral

■ Parking: 32+ Parking Spaces

■ Signage Building

Comments: This spacious 4,705± SF professional office building is available for sale. Built with a stem wall foundation with 4-foot crawl space, the building has a Key West design, vinyl siding, a new metal roof, a covered and handicap accessible entrance. The space is fully built out as office and consists of a reception area, 7 standard offices, 2 conference rooms, two large open work areas, kitchenette, and 4 private restrooms. This building is well designed for many professional office or medical uses and can even be divided into two separate spaces. The building has excellent parking and has convenient access from either Cape Coral Parkway via SW 5th Place going north or Skyline Blvd. The new roof was completed in May 2025. The roof was constructed with Premier Metal 24 Guage Standing Seam Permashield Galvalume Steel, with a 45-Year Manufacturer's Warranty. In addition, 1 new AC unit have been installed.