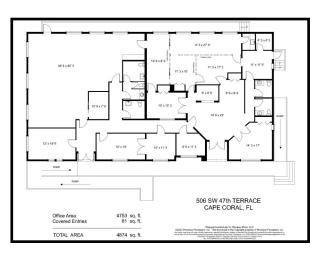

## PROPERTY DESCRIPTION

■ Location: 506 SW 47th Terrace, Cape Coral, FL 33914

■ **S.T.R.A.P.** #: 11-45-23-C4-01700.0450

■ Year Built: 1990 & 2002 (Addition Added)

■ Land Size: .80± Acres (34,870± SF)

■ Building Size: 4,705± SF, Plus 336± SF Shed with Electric (Built in 2002)

■ **Property Tax:** \$12,829.25 (2024)

■ **Zoning:** P (Professional Office) City of Cape Coral

■ Parking: 32+ Parking Spaces

■ Signage Building

Comments: This spacious 4,705± SF professional office building is available for sale. Built with a stem wall foundation with 4-foot crawl space, the building has a Key West design, vinyl siding, a new metal roof, a covered and handicap accessible entrance. The space is fully built out as office and consists of a reception area, 7 standard offices, 2 conference rooms, two large open work areas, kitchenette, and 4 private restrooms. This building is well designed for many professional office or medical uses and can even be divided into two separate spaces. The building has excellent parking and has convenient access from either Cape Coral Parkway via SW 5th Place going north or Skyline Blvd. The new roof was completed in May 2025. The roof was constructed with Premier Metal 24 Guage Standing Seam Permashield Galvalume Steel, with a 45-Year Manufacturer's Warranty. In addition, 1 new AC unit have been installed.