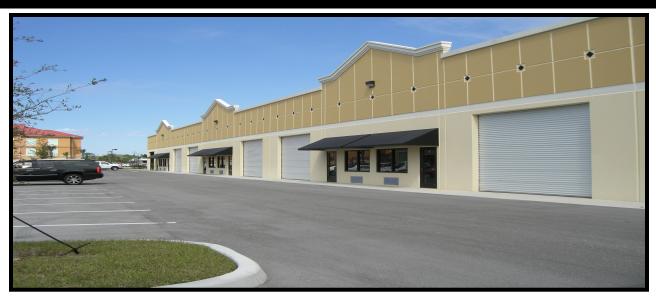

## PROPERTY DESCRIPTION

■ Location: 10090 Intercom Drive, Unit B-8, Fort Myers, FL 33913

■ S.T.R.A.P.: # 22-45-25-19-0000B.00B8

■ Size: 2,200± SF Office/Warehouse Condo

■ Zoning: MPD (Mixed Planned Development) Lee County

■ Year Built: 2007

Overhead Door: (1) 12' x 12' Drive-In

■ Fire Sprinkled: Yes

■ Utilities: All available to site

■ Comments: This 2,200± SF office/warehouse condo is located just south of Daniels Parkway west of Treeline Avenue in the Fort Myers Commerce Park. The office is air conditioned and approximately 200± SF, the warehouse space is 2,000± SF with a private restroom and (1) drive -in overhead door. The property is within close proximity to the Daniels Parkway /I-75 interchange, RSW (Regional Southwest Florida International Airport), and Florida Gulf Coast University and is an ideal location for many warehouse and distribution users. Unfortunately, the association does not allow automotive sales or service and repair.