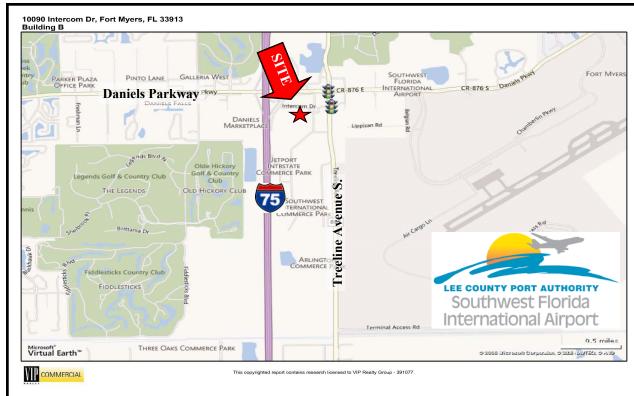

## PROPERTY DESCRIPTION

■ Location: 10090 Intercom Drive, Unit B-8, Fort Myers, FL 33913

■ S.T.R.A.P.: # 22-45-25-19-0000B.00B8

■ Size: 2,200± SF Office/Warehouse Condo

■ Zoning: MPD (Mixed Planned Development) Lee County

■ Year Built: 2007

Overhead Door: (1) 12' x 12' Drive-In

■ Fire Sprinkled: Yes

■ Utilities: All available to site

■ Comments: This 2,200± SF office/warehouse condo is located just south of Daniels Parkway west of Treeline Avenue in the Fort Myers Commerce Park. The office is air conditioned and approximately 200± SF, the warehouse space is 2,000± SF with a private restroom and (1) drive -in overhead door. The property is within close proximity to the Daniels Parkway /I-75 interchange, RSW (Regional Southwest Florida International Airport), and Florida Gulf Coast University and is an ideal location for many warehouse and distribution users. Unfortunately, the association does not allow automotive sales or service and repair.