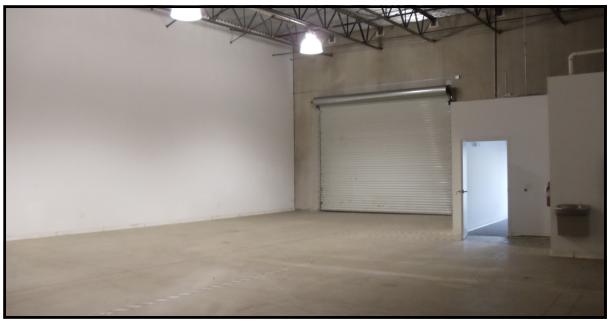

■ Year Built: 2007

Overhead Door: (1) 12' x 12' Drive-In

■ Fire Sprinkled: Yes

■ Utilities: All available to site

■ Comments: This 2,200± SF office/warehouse condo is located just south of Daniels Parkway west of Treeline Avenue in the Fort Myers Commerce Park. The office is air conditioned and approximately 200± SF, the warehouse space is 2,000± SF with a private restroom and (1) drive -in overhead door. The property is within close proximity to the Daniels Parkway /I-75 interchange, RSW (Regional Southwest Florida International Airport), and Florida Gulf Coast University and is an ideal location for many warehouse and distribution users. Unfortunately, the association does not allow automotive sales or service and repair.