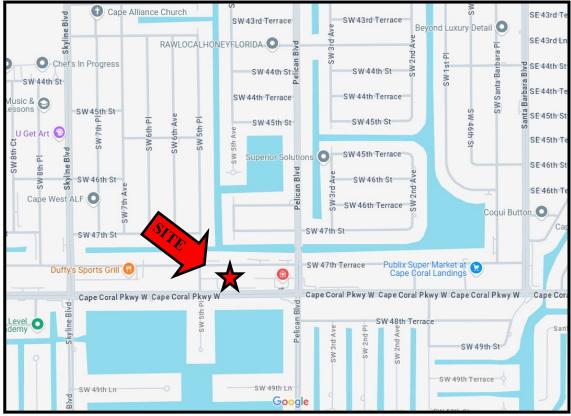

## PROPERTY DESCRIPTION

■ Location: 513 Cape Coral Parkway W.

Cape Coral, FL 33914

■ **S.T.R.A.P.** #: 14-45-23-C1-01700.0040

■ **Year Built:** 1999

■ Land Size:  $.63\pm$  Acres  $(27,536\pm$  SF)

■ **Lot Dimensions:** 220' x 125' ■ **Building Size:** 6,000 ± SF

■ **Property Tax:** \$17,733.21 (2024)

■ **Zoning:** P (Professional Office) City of Cape Coral

■ Parking: 30+ Spaces
■ Signage Pylon

Comments: This freestanding medical office building is available for sale. The building is made of concrete block and stucco, and in July 2023 a new concrete tiled roof was installed. The building is well designed for many medical or professional uses. The property is located on the north side of Cape Coral Parkway W. between Pelican Blvd. and Skyline Blvd. The site offers 220' of frontage along Cape Coral Parkway W and the area offers a Median Household Income estimated at \$78,517, a population of 46,752 and average age of 52.6. In addition, Lee County reported a weekday traffic count of 36,528 cars per day in Feb. 2025.