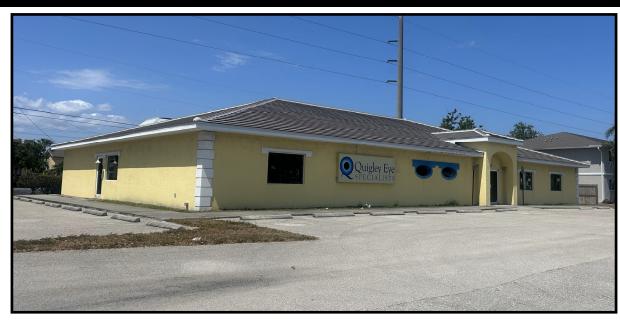

## PROPERTY DESCRIPTION

■ Location: 513 Cape Coral Parkway W.

Cape Coral, FL 33914

■ **S.T.R.A.P.** #: 14-45-23-C1-01700.0040

■ **Year Built:** 1999

■ Land Size:  $.63\pm$  Acres  $(27,536\pm$  SF)

■ **Lot Dimensions:** 220' x 125' ■ **Building Size:** 6,000 ± SF

■ **Property Tax:** \$17,733.21 (2024)

■ **Zoning:** P (Professional Office) City of Cape Coral

■ Parking: 30+ Spaces
■ Signage Pylon

Comments: This freestanding medical office building is available for sale. The building is made of concrete block and stucco, and in July 2023 a new concrete tiled roof was installed. The building is well designed for many medical or professional uses. The property is located on the north side of Cape Coral Parkway W. between Pelican Blvd. and Skyline Blvd. The site offers 220' of frontage along Cape Coral Parkway W and the area offers a Median Household Income estimated at \$78,517, a population of 46,752 and average age of 52.6. In addition, Lee County reported a weekday traffic count of 36,528 cars per day in Feb. 2025.