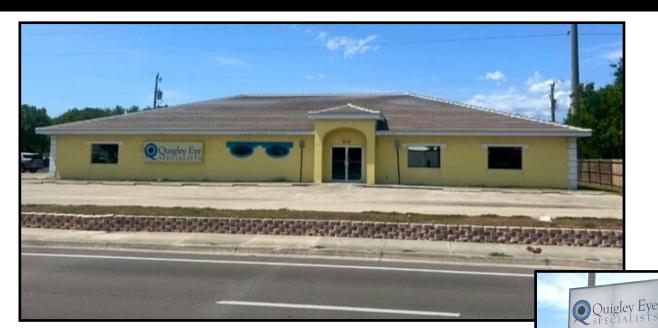

## PROPERTY DESCRIPTION

■ Location: 513 Cape Coral Parkway W.

Cape Coral, FL 33914

■ **S.T.R.A.P.** #: 14-45-23-C1-01700.0040

■ **Year Built:** 1999

■ Land Size:  $.63\pm$  Acres  $(27,536\pm$  SF)

■ **Lot Dimensions:** 220' x 125' ■ **Building Size:** 6,000 ± SF

■ **Property Tax:** \$17,733.21 (2024)

■ **Zoning:** P (Professional Office) City of Cape Coral

■ Parking: 30+ Spaces
■ Signage Pylon

Comments: This freestanding medical office building is available for sale. The building is made of concrete block and stucco, and in July 2023 a new concrete tiled roof was installed. The building is well designed for many medical or professional uses. The property is located on the north side of Cape Coral Parkway W. between Pelican Blvd. and Skyline Blvd. The site offers 220' of frontage along Cape Coral Parkway W and the area offers a Median Household Income estimated at \$78,517, a population of 46,752 and average age of 52.6. In addition, Lee County reported a weekday traffic count of 36,528 cars per day in Feb. 2025.